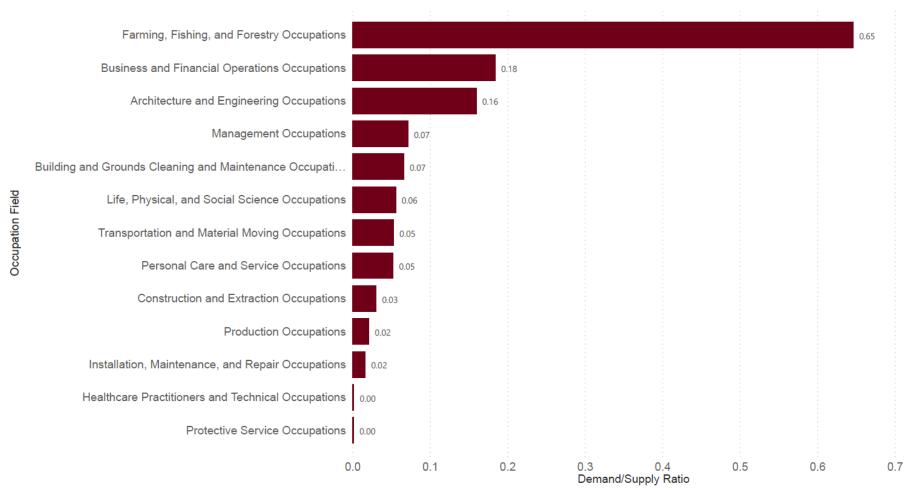

Figure 4.

Demand and Supply of Agricultural and Environmental Systems Jobs in Ohio

Figure 4 shows the demand and supply ratio for different areas in the career field. The ratio is calculated using the formula, job openings divided by the sum of graduates and those unemployed in the field [Ratio= Openings/(Graduates+Unemployed)]. A ratio of one or greater demonstrates a potential undersupply and less than one shows a sufficient supply. All areas of the agricultural and environmental systems career field are in sufficient supply; therefore, Ohio does not expect a labor shortage in this career field in coming years.