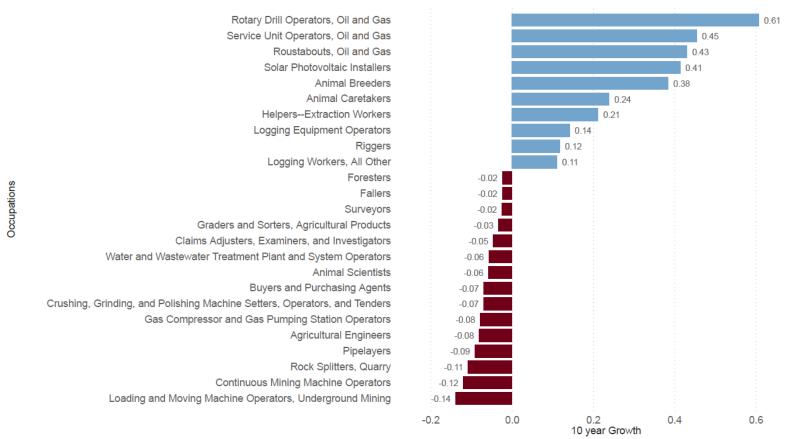

### Projected Growth of Agricultural and Environmental Systems Jobs in Ohio (2021-2031)

Figure 2 demonstrates the projected growth over the next ten years as a percentage. The blue represents positive growth, with the highest projected growth of 61% in rotary drill operators, oil and gas. The red represents negative growth or a decrease in the number of jobs, with the greatest expected decrease in loading and moving machine operators, underground mining.