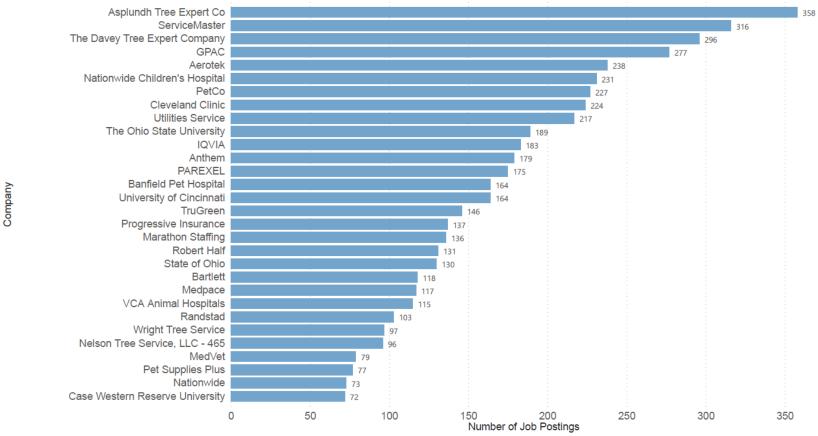

# Top Companies for Agricultural and Environmental Systems Jobs in Ohio

Figure 3 shows the top companies hiring in the agricultural and environmental systems career field over a one-year period (October 2020-October 2021). There was a total of 11,896 agricultural and environmental systems job postings during this time period, with the highest number from Asplundh Tree Expert Company at 358.