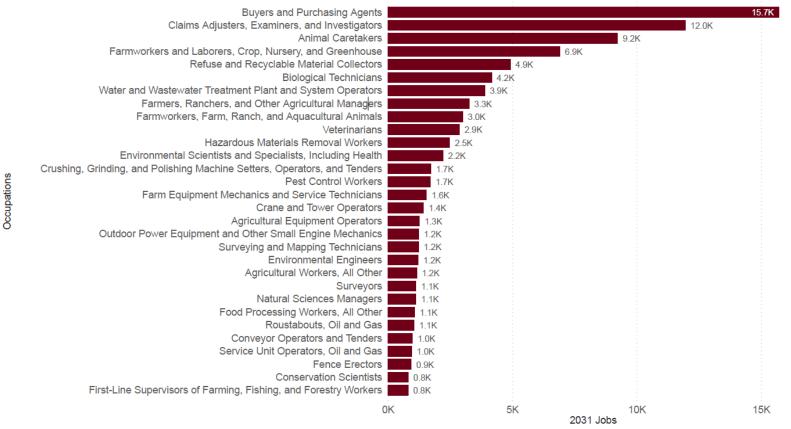

#### Figure 1.

Projected Growth of Agricultural and Environmental Systems Jobs in Ohio (2031)

Figure 1 shows the highest in-demand occupations projected for 2031 in the Agricultural and Environmental Systems career field, with buyers and purchasing agents topping the list with over 15,000 jobs in Ohio.