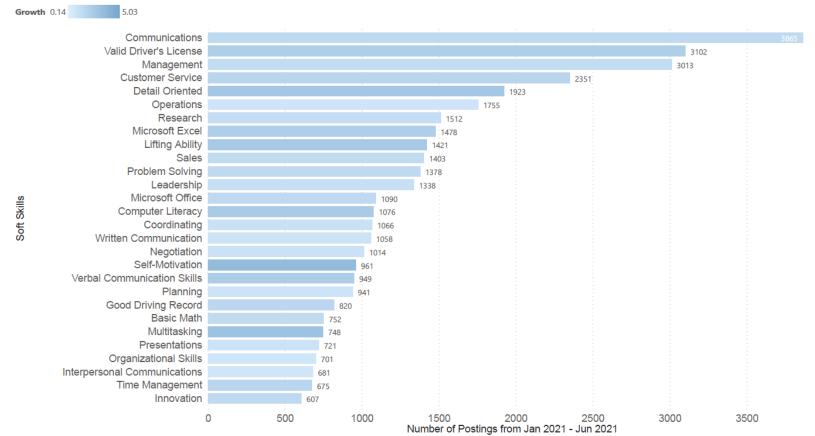

#### Figure 6.

Demand for Soft Skills in Agricultural and Environmental Systems Jobs in Ohio

Figure 6 shows the top 28 in-demand soft skills employers are looking for in agricultural and environmental systems jobs. The top skill is communications, which appeared in almost 4,000 job postings between January 2021 and June 2021. Additionally, the darker blue demonstrates skills that have seen a greater increase in demand from 2017 to 2021. The greatest increase in demand is in self-motivation and multitasking at 3.48% and 3.07%, respectively.