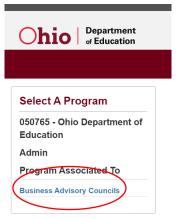

2. Select the new Data Collection Application and click open app.

3. Select Business Advisory Council Program.

4. Enter district IRN or Name and click search.

Department of Education

**⊖hio**∣

| Ohic | Department<br>of Education Module: Monitoring   Basic Search Export Results Bu | Program Se   | lected: Business Advisory Councils |              |   |
|------|--------------------------------------------------------------------------------|--------------|------------------------------------|--------------|---|
|      | Program Period                                                                 | I            | Overall Completion Status          | Consultants  |   |
|      | Business Advisory Councils FY 2023                                             | $\sim$       | Any                                | ✓            | - |
|      | District IRN/Name                                                              |              | Surveys                            |              |   |
|      |                                                                                |              | Any                                | ~            |   |
|      |                                                                                | フ            | Survey Completion Status           |              |   |
|      |                                                                                |              | Any                                | ~            |   |
|      | Results Count                                                                  |              | Sort Order                         |              |   |
|      | 20                                                                             | $\checkmark$ | IRN                                | $\checkmark$ |   |
|      | Q Search & Reset                                                               |              |                                    |              |   |