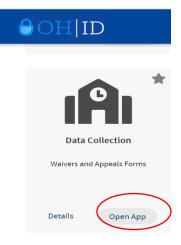

2. Select the new Data Collection Application and click open app.

3. Select Business Advisory Council Program.

4. Enter district IRN or Name and click search.

Department of Education

**⊖hio**∣

| Ohic | Department<br>of Education Module: Monitoring   Basic Search Export Results Bu | Program Se   | lected: Business Advisory Councils |              |   |
|------|--------------------------------------------------------------------------------|--------------|------------------------------------|--------------|---|
|      | Program Period                                                                 | I            | Overall Completion Status          | Consultants  |   |
|      | Business Advisory Councils FY 2023                                             | $\sim$       | Any                                | ✓            | - |
|      | District IRN/Name                                                              |              | Surveys                            |              |   |
|      |                                                                                |              | Any                                | ~            |   |
|      |                                                                                | フ            | Survey Completion Status           |              |   |
|      |                                                                                |              | Any                                | ~            |   |
|      | Results Count                                                                  |              | Sort Order                         |              |   |
|      | 20                                                                             | $\checkmark$ | IRN                                | $\checkmark$ |   |
|      | Q Search & Reset                                                               |              |                                    |              |   |