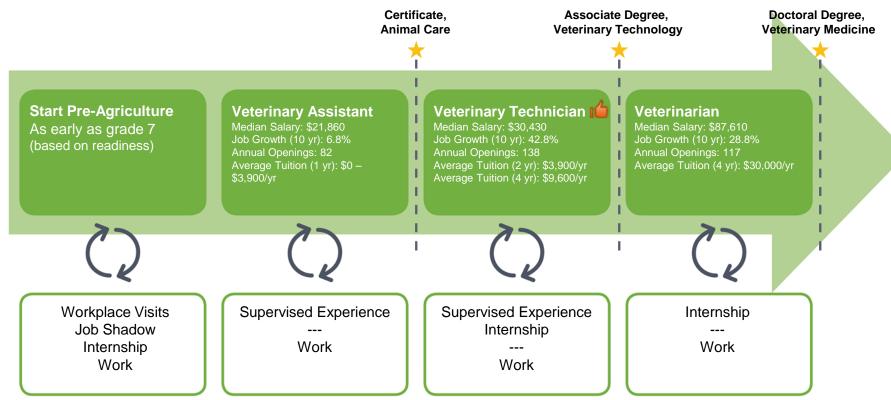

Ohio In-demand Occupations

Secondary Pathway: Animal Science and Management

Postsecondary Program: Veterinary Technology