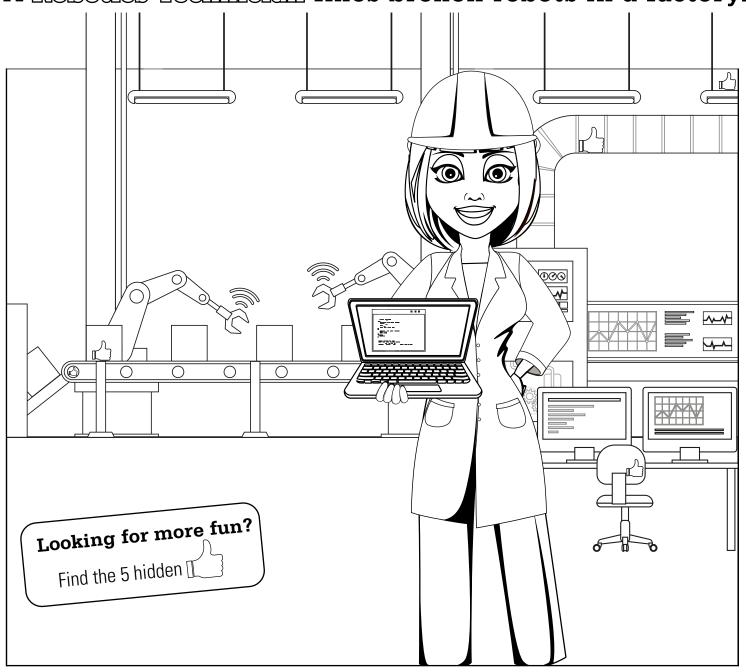

#### Robotics Technician

A Robottes Technician fixes broken robots in a factory.

Ohio Department of Education

A Thruck Driver moves goods from place to place.

Ohio Department of Education

of Education

Governor's Office of