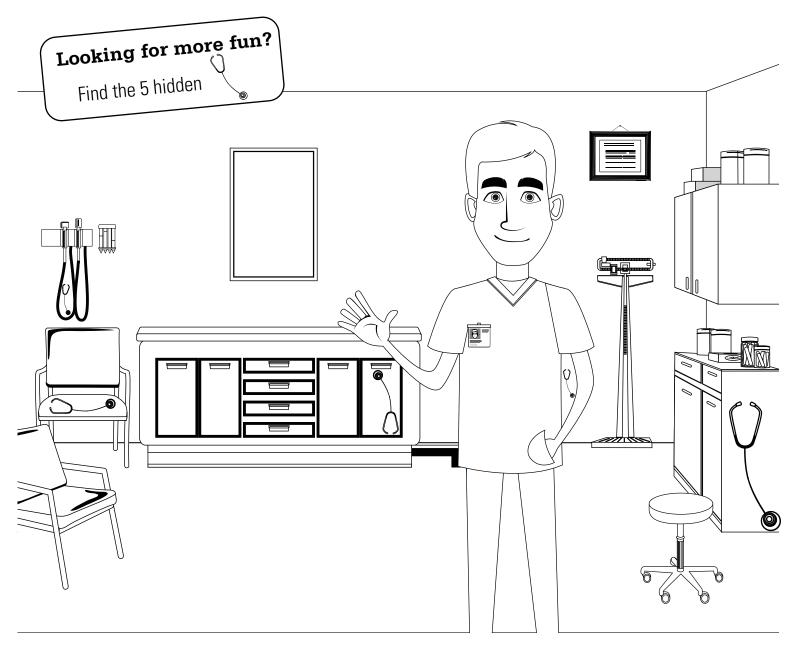

## Registered Nurse

A Registered Nurse helps a doctor take care of sick people.

JOBS WEEK

Ohio

Department of Education

Governor's Office of

**Workforce Transformation** 