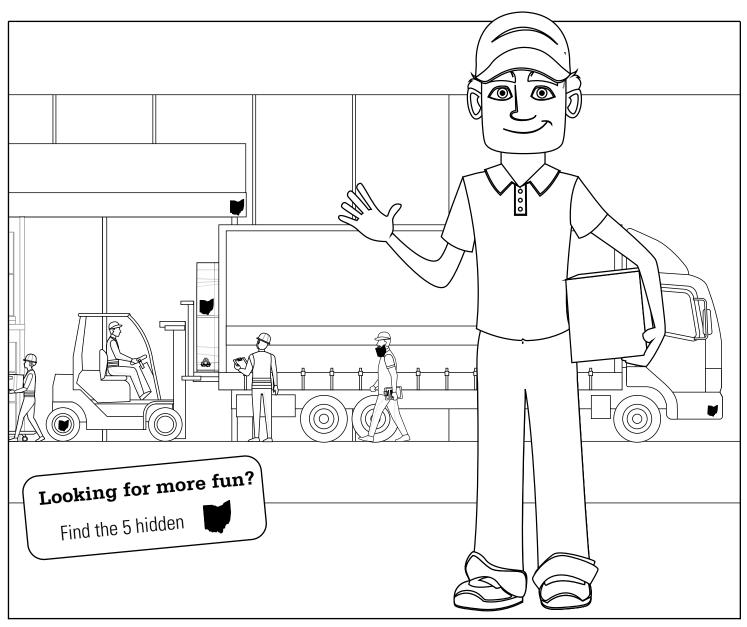

#### Robotics Technician

A Robottes Technician fixes broken robots in a factory.

Ohio Department of Education

A Thruck Driver moves goods from place to place.

Ohio Department of Education

of Education

Governor's Office of