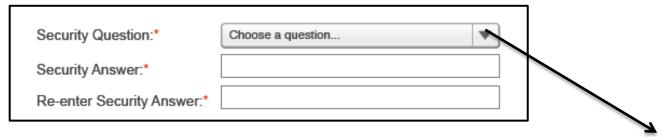

## **Security Question and Answer**

- 1. Choose a Security Question from the list provided.
- 2. Enter your Security Answer.
- 3. Re-enter your Security Answer.

What is your favorite pet's name?
Where were you born?
Who was your childhood hero?
What is your favorite pastime?
What is your favorite sports team?
What is your favorite season?
What is/was the last name of your favorite teacher?

Tip: write down your Security Answer. Keep it in a place that you can easily access later in case you forget it later.