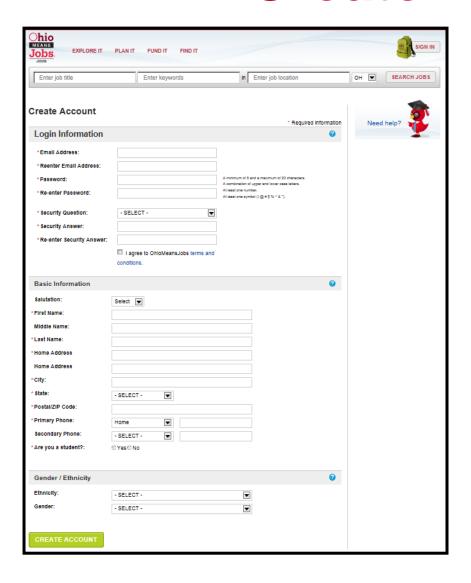

#### **Login Information**

An email address is required for your "username". The next slide includes help for creating a free email if you don't already have one.

#### **Basic Information**

Name and address are used when creating a résumé and should reflect formal, given names rather than nicknames.

Gender/Ethnicity are optional and do not require a response for creating an account.

Tip: items with a red asterisk (\*) are required. Click (\*\*?) for help with this section.