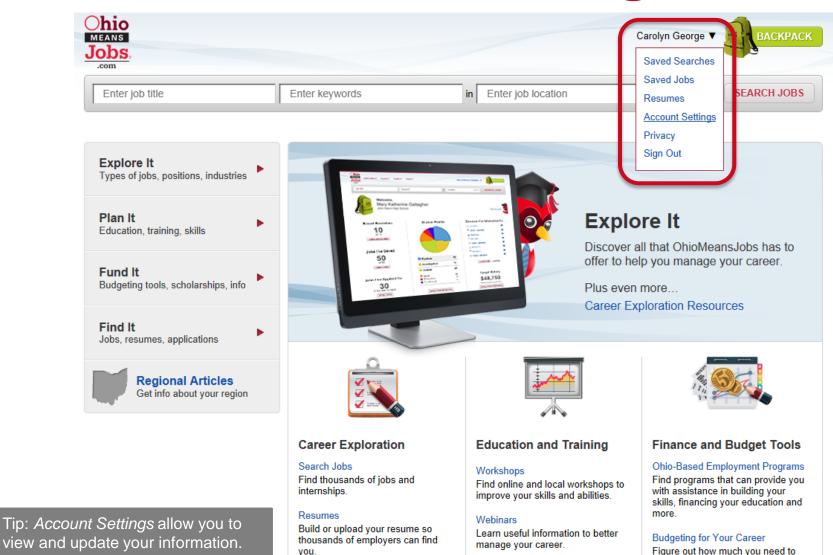

#### OhioMeansJobs.com Home Page

IN-DEMAND REPORTS

TRAINING

CAREER PLANNING

PROGRAMS

PATHWAYS

BUDGET CALCULATOR

SEARCH

PROFILE

Ohio Regional Articles | Workforce Professionals

Tip: icons below "Search Jobs" are for adult job seekers, and will not direct users to OhioMeansJobs K-12.

#### OhioMeansJobs.com: Choose K-12 Student

Tip: always look for the cardinal with the graduation cap, OWEN. He will provide tips and help as you use OhioMeansJobs K-12. Remember to always click on OWEN wearing his graduation cap to enter OhioMeansJobs K-12, when visiting OhioMeansJobs.com.