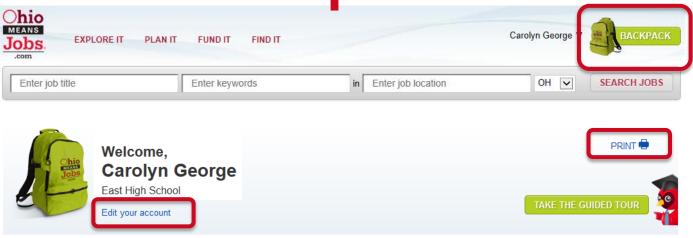

## Backpack

Tip: after you log in, you can access your Backpack from any screen by clicking in the top-right corner.

focused education paths.

Information on alternative training programs.

Backpack

Tip: from your *Backpack* homepage, you can edit your account information, print and access what you've saved and continue assessments or planning.