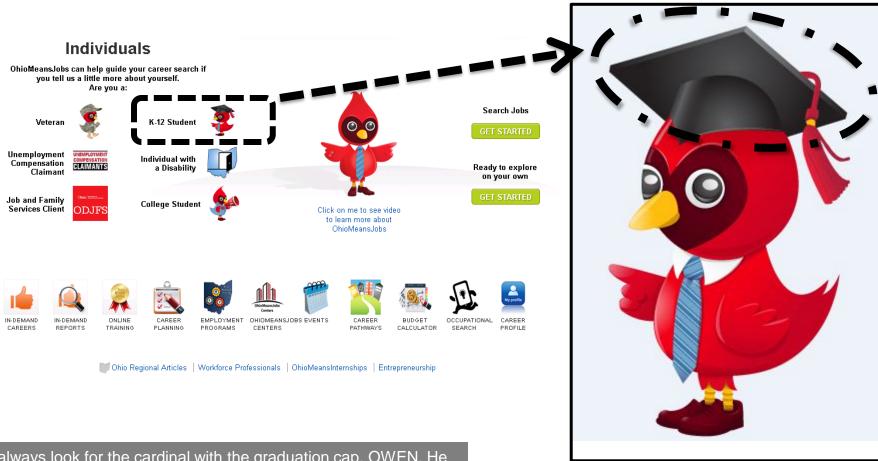

#### OhioMeansJobs.com: Choose K-12 Student

Tip: always look for the cardinal with the graduation cap, OWEN. He will provide tips and help as you use OhioMeansJobs K-12. Remember to always click on OWEN wearing his graduation cap to enter OhioMeansJobs K-12, when visiting OhioMeansJobs.com.