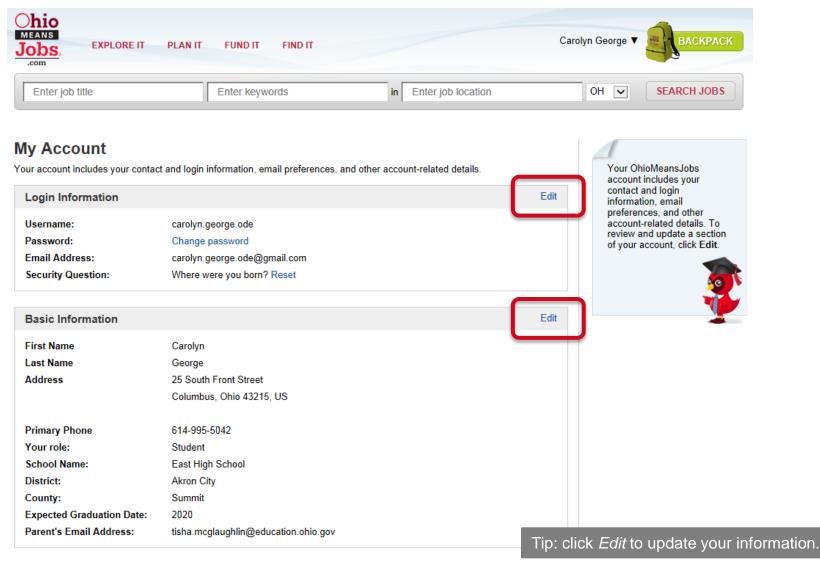

## **Account Settings**

# **Account Settings**

#### **Basic Information**

- 1. Enter your contact information in the required fields.
- 2. This information is also used for your résumé, so enter your given name and not a nickname.
- 3. Select the "yes" bubble for student. Once you do this, you can enter information about the school you attend. Teachers and parents will choose the "no" bubble and then select teacher or parent.
- 4. School Name, District and County are "auto-fill fields". This means that when you start typing a list of options will appear. For example, if you type "east" all schools matching all or part will appear. Then, select your school from the list. If your school does not appear, enter the entire name in the box without selecting from the list.
- 5. Parent's email is optional. If you don't know it now, you can always add it later.

Tip: if you don't know your district or county, ask a teacher or parent. You can always change this information later in your Account Settings.

- 1. Gender/Ethnicity is optional and does not require a response to create your account.
- 2. The next two pages are also optional.
- 3. Click *Create Account* to complete the OhioMeansJobs K-12 registration.