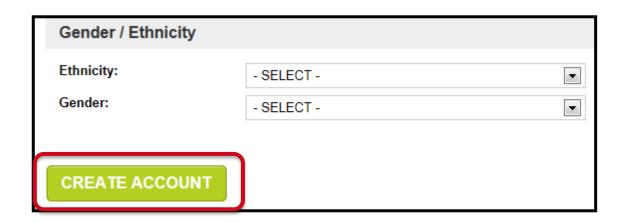

Tip: if you don't know your district or county, ask a teacher or parent. You can always change this information later in your Account Settings.

- 1. Gender/Ethnicity is optional and does not require a response to create your account.
- 2. The next two pages are also optional.
- 3. Click *Create Account* to complete the OhioMeansJobs K-12 registration.