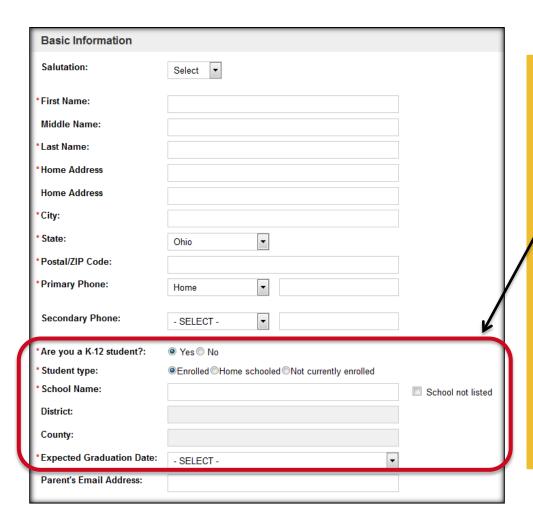

#### **Basic Information**

- 1. Enter your contact information in the required fields.
- 2. This information is also used for your résumé, so enter your given name and not a nickname.
- 3. Select the "yes" bubble for student. Once you do this, you can enter information about the school you attend. Teachers and parents will choose the "no" bubble and then select teacher or parent.
- 4. School Name, District and County are "auto-fill fields". This means that when you start typing a list of options will appear. For example, if you type "east" all schools matching all or part will appear. Then, select your school from the list. If your school does not appear, enter the entire name in the box without selecting from the list.
- 5. Parent's email is optional. If you don't know it now, you can always add it later.

Tip: if you don't know your district or county, ask a teacher or parent. You can always change this information later in your Account Settings.

- 1. Gender/Ethnicity is optional and does not require a response to create your account.
- 2. The next two pages are also optional.
- 3. Click *Create Account* to complete the OhioMeansJobs K-12 registration.