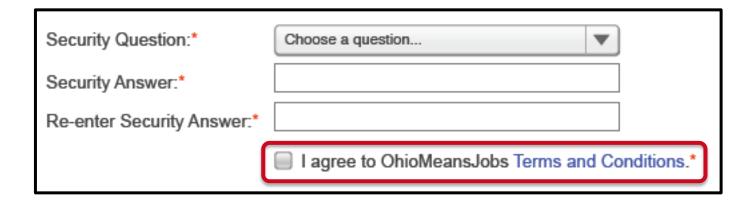

#### **Terms and Conditions**

- 1. Click on the *Terms and Conditions* link to view the terms for using the OhioMeansJobs website.
  - Ask your teacher or parents if you have any questions.
- 2. Click on the check box to agree to the terms (required to create your account).

Tip: Terms and Conditions include privacy policy for OhioMeansJobs and any rules for using the site.