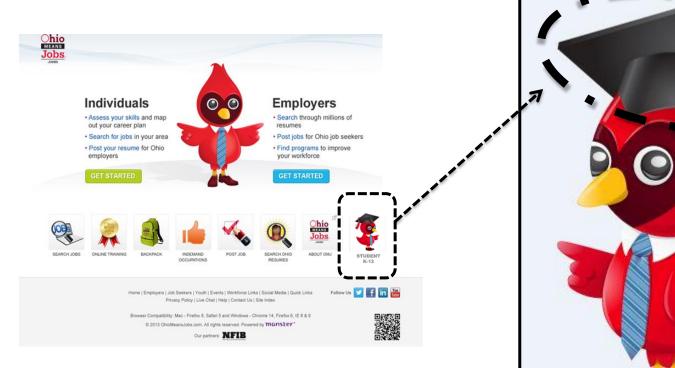

# **OhioMeansJobs.com**

Tip: always look for the cardinal with the graduation cap, OWEN. He will provide tips and help as you use OhioMeansJobs K-12. Remember to always click on OWEN wearing his graduation cap to enter OhioMeansJobs K-12, when visiting OhioMeansJobs.com.