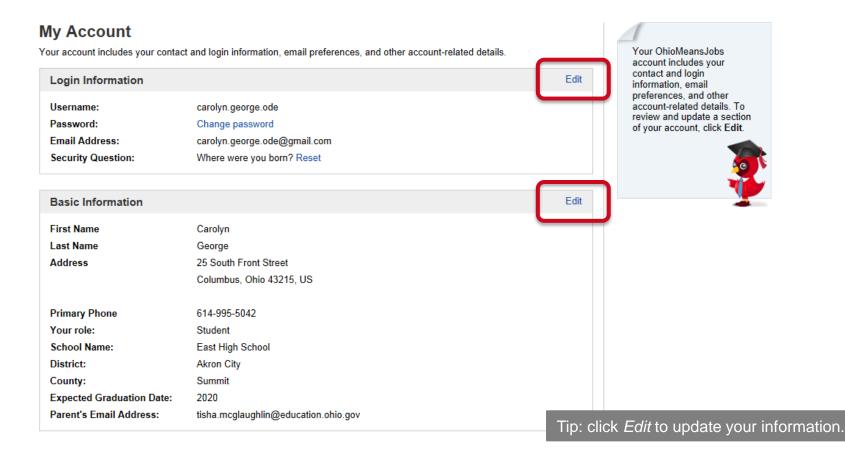

Department of Education

- 1. Enter your contact information in the required fields.
- 2. This information is also used for your résumé, so enter your given name and not a nickname.
- 3. Select the "yes" bubble for student. Once you do this, you can enter information about the school you attend. Teachers and parents will choose the "no" bubble and then select teacher or parent.
- 4. School Name, District and County are "auto-fill fields". This means that when you start typing a list of options will appear. For example, if you type "east" all schools matching all or part will appear. Then, select your school from the list. If your school does not appear, enter the entire name in the box without selecting from the list.
- 5. Parent's email is optional. If you don't know it now, you can always add it later.

Tip: if you don't know your district or county, ask a teacher or parent. You can always change this information later in your Account Settings.

| Gender / Ethnicity |            |   |  |  |
|--------------------|------------|---|--|--|
| Ethnicity:         | - SELECT - |   |  |  |
| Gender:            | - SELECT - | • |  |  |
|                    |            |   |  |  |
| CREATE ACCOUNT     |            |   |  |  |