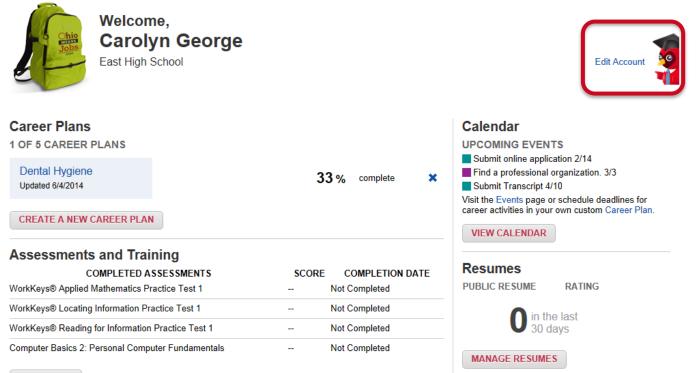

VIEW TESTS

Department of Education Tip: from your *Backpack* homepage, you can edit your account information, access what you've saved and continue assessments or planning.