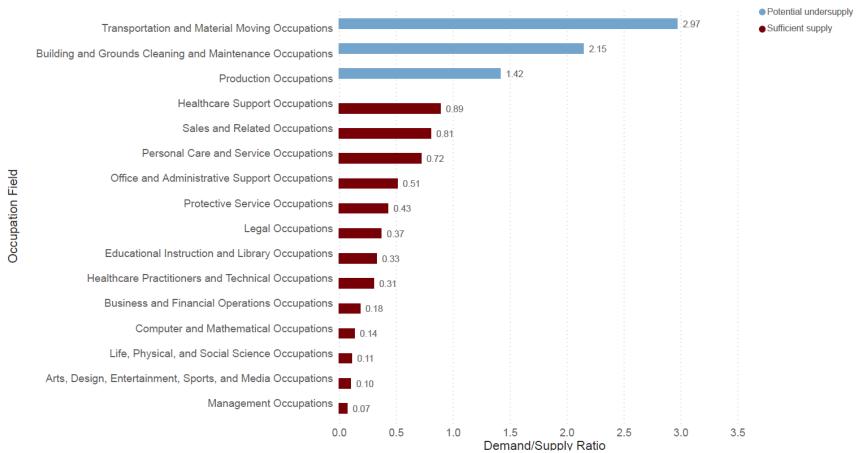

#### Page 3 | Business and Administrative Services Career Field Data | May 2022

Figure 4.

Demand and Supply of Business and Administrative Services Jobs in Ohio

Figure 4 shows the demand and supply ratio for different areas in the career field. The ratio is calculated using the formula, job openings divided by the sum of graduates and those unemployed in the field [Ratio= Openings/(Graduates+Unemployed)]. A ratio of one or greater demonstrates a potential undersupply and less than one shows a sufficient supply. Transportation and Material Moving, Building and Grounds Cleaning and Maintenance and Production Occupations are in potential undersupply.