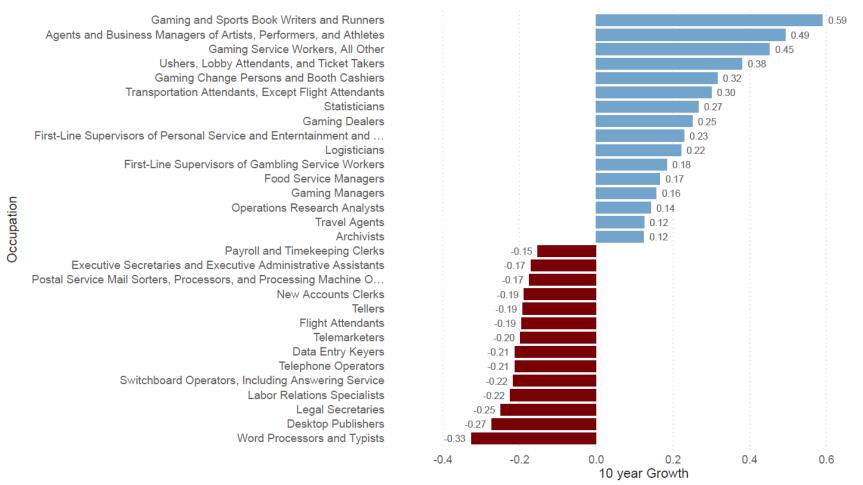

Figure 2.

#### Projected Growth of Business and Administrative Services Jobs in Ohio (2021-2031)

Figure 2 demonstrates the projected growth over the next ten years as a percentage. The blue represents positive growth, with the highest projected growth of 59% in Gaming and Sports Book Writers and Runners. The red represents negative growth or a decrease in the number of jobs, with the greatest expected decrease in Word Processors and Typists.