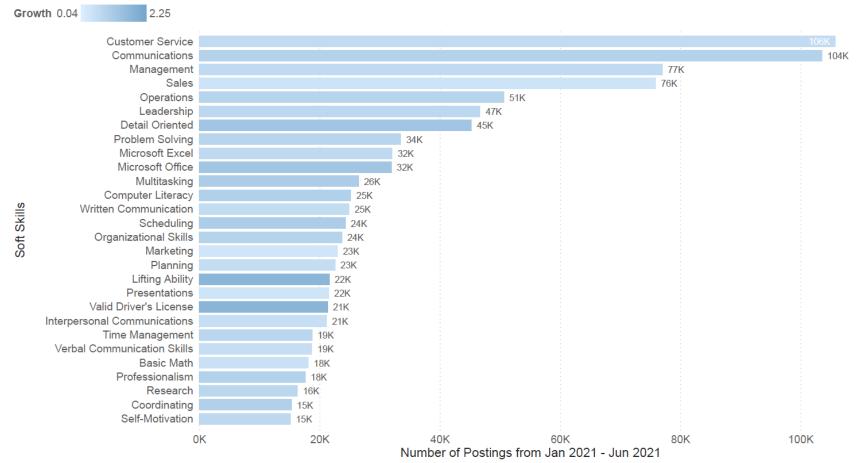

#### Figure 6.

Demand for Soft Skills in Business and Administrative Services Jobs in Ohio

Figure 6 shows the top 28 in-demand soft skills employers are looking for in business jobs. The top skill is customer service, which appeared in over 106,000 job postings between January 2021 and June 2021. Additionally, the darker blue demonstrates skills that have seen a greater increase in demand from 2017 to 2021. The greatest increase in demand is in Valid Driver's License at 178%.