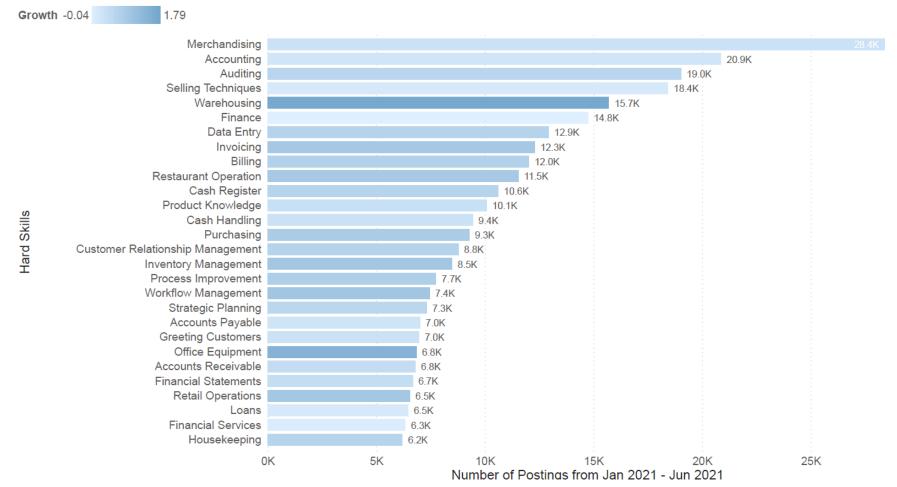

#### Figure 5.

## Demand for Hard Skills in Business and Administrative Services Jobs in Ohio

Figure 5 shows the top 28 in-demand hard skills employers are looking for in business jobs, with the top skill being Merchandising. Additionally, the darker blue demonstrates skills that have seen a greater increase in demand from 2017 to 2021. The greatest increase in demand is in Warehousing at 173%.