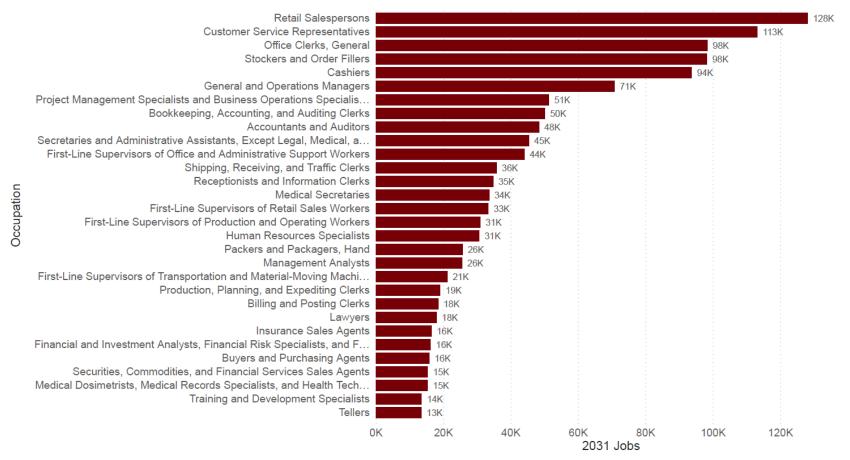

#### Figure 1.

### Projected Growth of Business and Administrative Services Jobs in Ohio (2031)

Figure 1 shows the highest in-demand occupations projected for 2031 in the Business and Administrative Services career field, with Retail Salesperson topping the list with almost 128,000 jobs in Ohio in 2031.