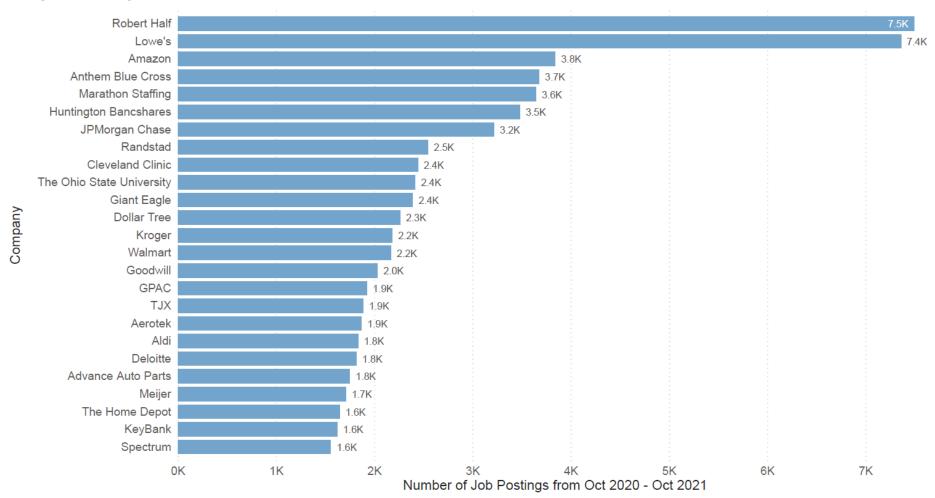

#### Figure 3.

# Top Companies for Business and Administrative Services Jobs in Ohio

Figure 3 shows the top companies hiring in the Business and Administrative Services career field over a one-year period (October 2020-October 2021). There was a total of 483,346 business job postings during this time period, with the highest number from Robert Half at 7,500.