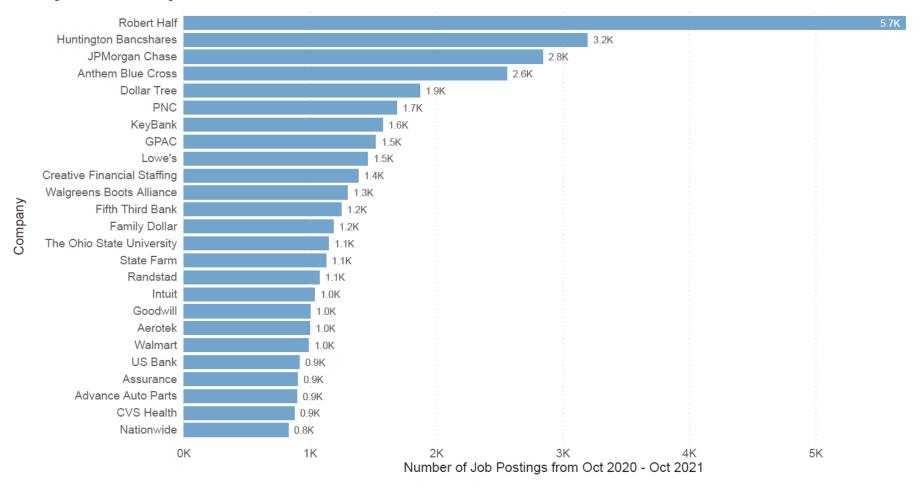

Figure 3.

# Top Companies for Finance Jobs in Ohio

Figure 3 shows the top companies hiring in the Finance career field over a one-year period (October 2020-October 2021). There was a total of 244,643 finance job postings during this time period, with the highest number from Robert Half at 5,714.