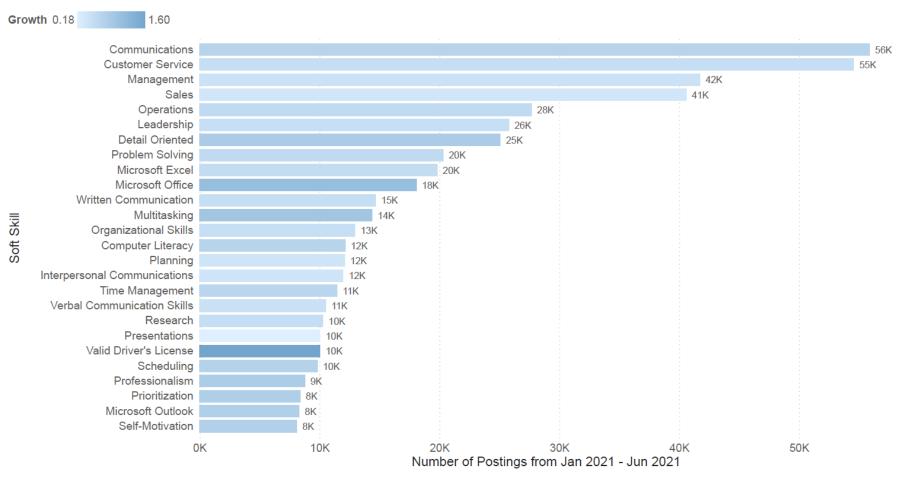

Figure 6.

### Demand for Soft Skills in Finance Jobs in Ohio

Figure 6 shows the top 25 in-demand soft skills employers are looking for in finance jobs. The top skill is communications, which appeared in 55,872 job postings between January 2021 and June 2021. Additionally, the darker blue demonstrates skills that have seen a greater increase in demand from 2017 to 2021. The greatest increase in demand is in Valid Driver's License and Microsoft Office at 160% and 111%, respectively.