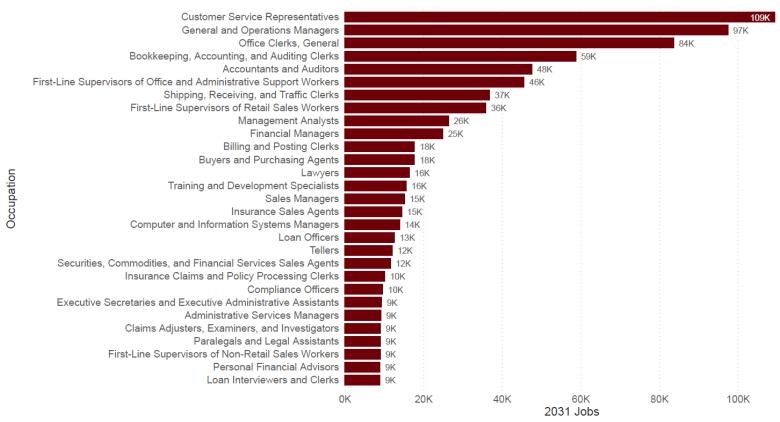

Figure 1.

## Projected Growth of Finance Jobs in Ohio (2031)

Figure 1 shows the highest in-demand occupations projected for 2031 in the Finance career field, with Customer Service Representatives topping the list with almost 110,000 jobs in Ohio in 2031.