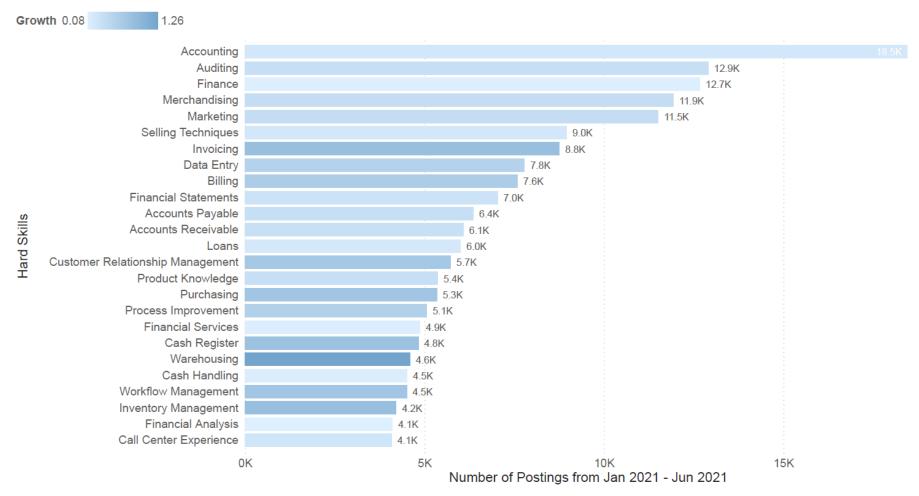

Figure 5.

### Demand for Hard Skills in Finance Jobs in Ohio

Figure 5 shows the top 25 in-demand hard skills employers are looking for in finance jobs, with the top skill being accounting. Additionally, the darker blue demonstrates skills that have seen a greater increase in demand from 2017 to 2021. The greatest increase in demand is in Warehousing and Invoicing at 126% and 85%, respectively.