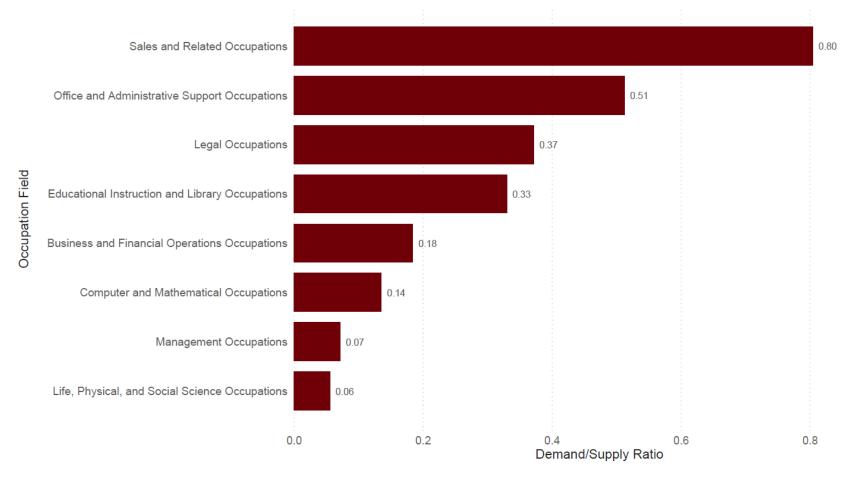

Figure 4.

# Demand and Supply of Finance Jobs in Ohio

Figure 4 shows the demand and supply ratio for the career field. The ratio is calculated using the formula, job openings divided by the sum of graduates and those unemployed in the field [Ratio= Openings/(Graduates+Unemployed)]. A ratio of one or greater demonstrates a potential undersupply and less than one shows a sufficient supply. All occupation fields are in sufficient supply.