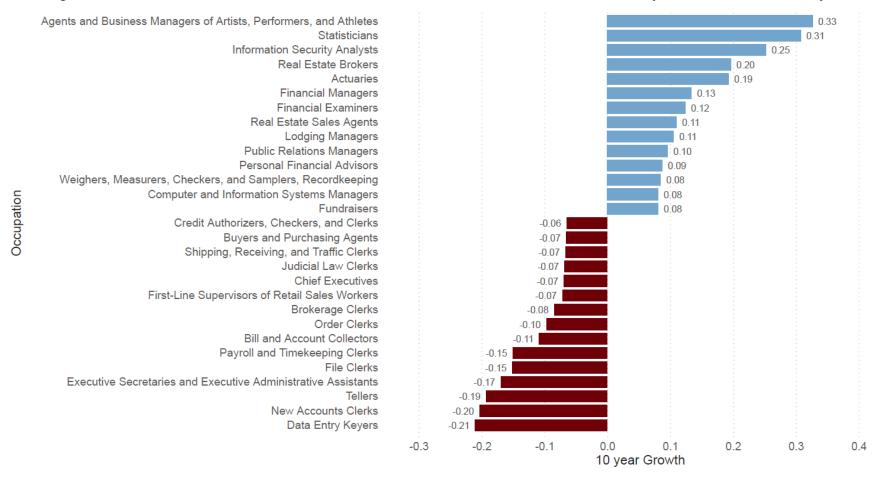

Figure 2.

## Projected Growth of Finance Jobs in Ohio (2021-2031)

Figure 2 demonstrates the projected growth over the next ten years as a percentage. The blue represents positive growth, with the highest projected growth of 33% in Agents and Business Managers of Artists, Performers and Athletes. The red represents negative growth or a decrease in the number of jobs, with the greatest expected decrease in Data Entry Keyers.