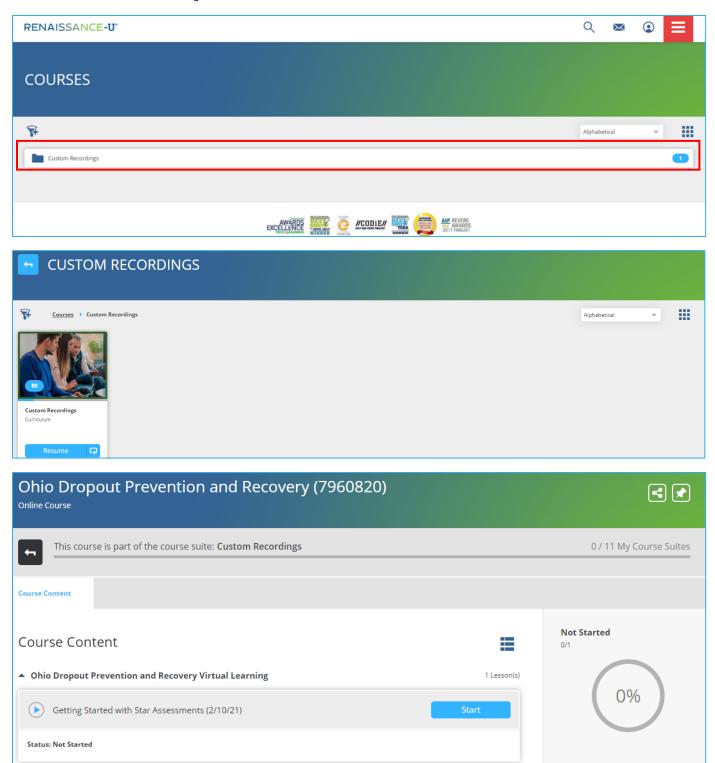

## 3. Click Custom Recordings

**IMPORTANT**: If you return at a later date, you must log in to <a href="https://www.renaissance-u.com/#/login">https://www.renaissance-u.com/#/login</a> and use your unique username and password you created on the Sign-Up form.