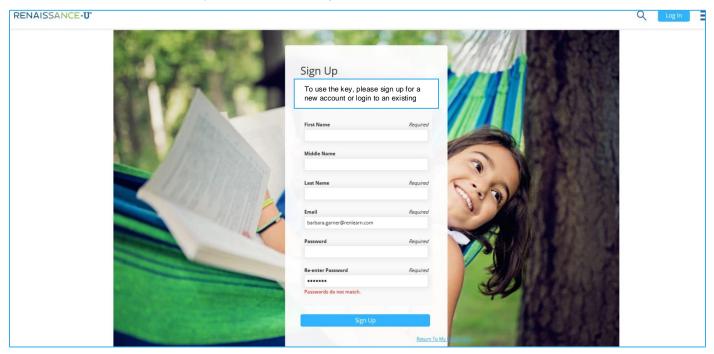

## Instructions on logging into Renaissance-U

Please follow the instructions below:

- 1. Go to the following website: https://www.renaissance-u.com?KeyName=OhioDPAR
  - Complete the Sign-Up form with Required Fields (First Name, Last Name, School Email Address, and Password). This is a onetime sign up. You will use your username, password on your next login.
  - Click Sign Up