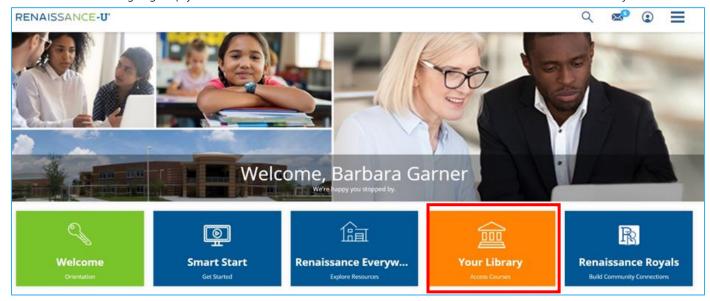

2. After clicking Sign Up you will be taken to Renaissance-U Private Dashboard. Click on Your Library.