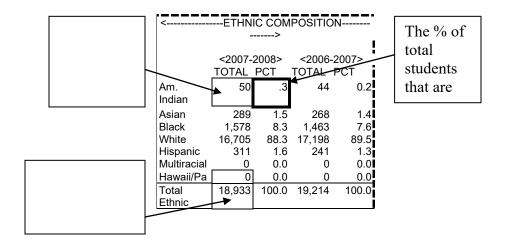

- 1. Student head count subtotals are generated in groupings by GENDER and STATE EQUIVALENT GRADE LEVEL for this school year and subtotaled by grade level only for the prior school year. The subtotals are summed to achieve a total head count or total enrollment.
- 2. Data in the Student % of Time element are subtotaled in groupings by GENDER and STATE EQUIVALENT GRADE LEVEL for the current school year; and subtotaled by grade level only for the prior school year. The subtotals are summed to achieve the total Student % of Time, which would be a sum of the average percentage of time during the district's count week each student participates in any instruction provided by *the district*.
- 3. Student head count subtotals are generated in groupings by RACIAL/ETHNIC CATEGORY for the current and prior school years. The subtotals are summed to achieve a total head count or total ethnic enrollment.
- 4. The % of students in the total student enrollment included in each ethnic category is calculated for each category. The percentages are summed. (Total should equal 100%.)
  - NOTE: If there is only one student in a category, and there is a large total enrollment, causing the % to be less than .1%, the percentage in that category will be forced to .1%
- 5. Subtotals of STUDENT % OF TIME are generated for attending students by STUDENT STATUS code.
- 6. Subtotals of STUDENT % OF TIME are generated for resident students instructed elsewhere by ATTENDING/HOME IRN INDICATOR.

# Ethnic Composition of (Reporting Period) Head Count (% of Students in each category)

As an example. in the sample report, to calculate the % of students in a building who are of American Indian descent:

- 1. The head count for each ethnic category is summed to achieve a total, which becomes the numerator.
- 2. The total of all students in all ethnic groups is the denominator.
- 3. Divide the head count in each ethnic category by the total students in all ethnic groups
- 4. There are 50 American Indian students, divided by the total 18,933, to get .3%. Percent is rounded to the nearest tenth. (Percent has only one decimal place.)