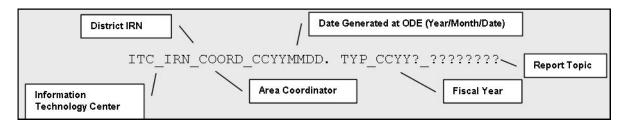

#### Report Name and Timing

The file name for the report is:

(ITC\_IRN\_COORD\_CCYYMMDD.TXT\_CCYYK\_STU\_ENROLLMENT); its components are described below. Reports are produced for all city, exempted village, and local school districts, community schools, Joint Vocational School Districts, and Educational Service Centers (ESCs) based on data submitted via EMIS during the October K processing period.