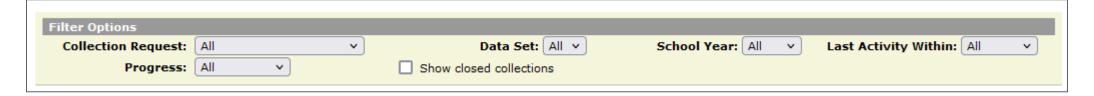

#### Progress selections

District can check progress of all active collections at once

- Filter options
- Red 'X', Green '✓', Yellow '!'
- Submission number
- Collection request version
- Stage
- Action
- Level 1 validation reports & Level 2 counts
- Warnings

#### **Filters**