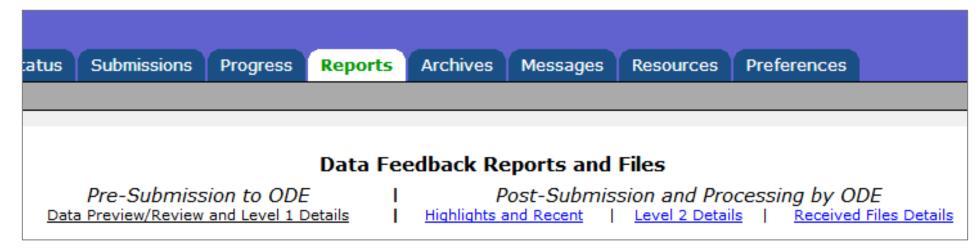

#### Post-Submission and Processing by ODE

- Highlights and Recent
  - Important reports or information ODE wants attention drawn to
  - The most recent received
  - Ideal for occasional users and those interested in a specific topic

#### Level 2 Details

- Reports from ODE
- Provides important info regarding funding as well as full validation of data for shared students; means to verify data has been reported correctly for Report Card items, as well as for ESSA and TLCS; details DOR financial responsibilities
- Level 2 reports also available from Collection Request Tab
- Level 2 reports also available from Progress tab
- Not every district will have these
- New reports replace old; not static

#### Received Files Details

- Reports from ODE
- Student names get added to most
- May not reflect most recent submissions
- Often static or one-time reports
- Email notifications sent