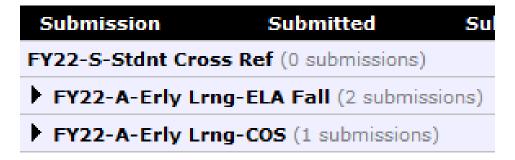

#### **Submissions Status**

#### Lists the Submission Status of each collection request

- Details available on this tab until the collection request is deleted; generally, 12 months after collection closes
  - After, check Archives tab
- Click on ► to see summary detail

Click on <u>Submission</u> to see full details