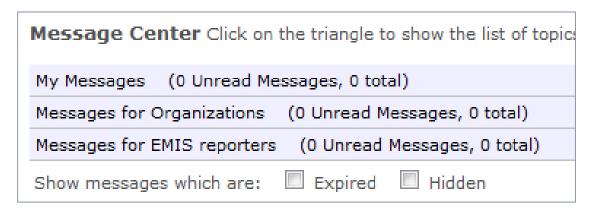

#### Message Center, 1

- Provides a means for ODE to publish messages to districts
  - Appears at top of Collection Requests screen
- Three types
  - Messages for specific LEAs
  - Messages for a specific organization type
  - Messages for EMIS reporters

## Message Center, 2

- Indicators for 'Unread' messages
- Can 'Hide' specific messages
- Can show 'Expired' messages
- Can collapse entire Message Center
- Users with access to multiple entities will also have a Messages Tab