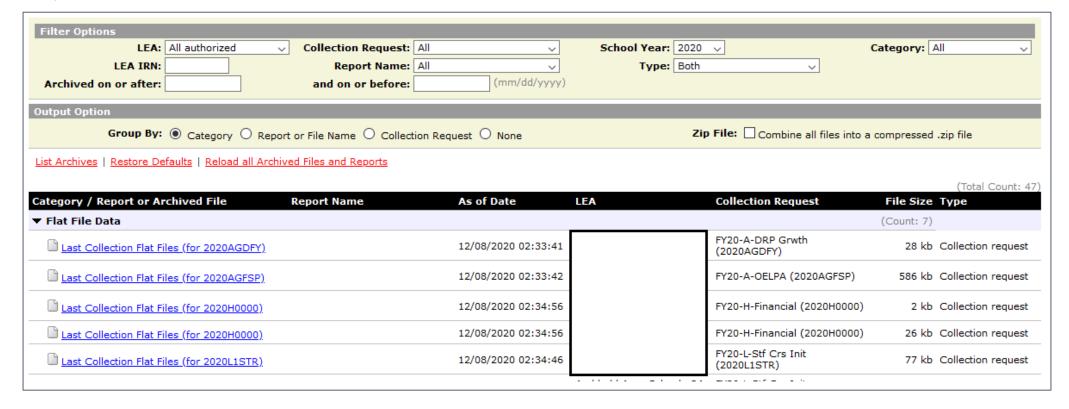

## Archives, 2

- Listing of data archives
- ODE can initiate specific archival saves
  - FTE detail reports on dates funding is pulled

| Category / Report or Archived File | Report Name                               | As of Date          | LEA | Collection Request                  |
|------------------------------------|-------------------------------------------|---------------------|-----|-------------------------------------|
| <b>▼</b> Funding                   |                                           |                     |     |                                     |
| April CS Payment                   | (CTEA-005) CTE FTE Summary by<br>Category | 03/23/2021 13:01:00 |     | FY21-L-Stf Crs Final<br>(2021L2FNL) |
| April CS Payment                   | (CTEA-000) CTE FTE Detail                 | 03/23/2021 12:58:00 |     | FY21-L-Stf Crs Final<br>(2021L2FNL) |
| April No1 TRAD Payment             | (CTEA-005) CTE FTE Summary by<br>Category | 03/25/2021 15:45:00 |     | FY21-L-Stf Crs Final<br>(2021L2FNL) |
| April No1 TRAD Payment             | (CTEA-000) CTE FTE Detail                 | 03/25/2021 15:43:00 |     | FY21-L-Stf Crs Final<br>(2021L2FNL) |
| April No1 TRAD Payment             | (FTES-001) FTE Total by Fund<br>Pattern   | 03/25/2021 15:42:00 |     | FY21-S-TRAD Mid (2021S2TRD)         |
| April No1 TRAD Payment             | (FTED-003) FTE Adjustments                | 03/25/2021 15:41:00 |     | FY21-S-TRAD Mid (2021S2TRD)         |
| April No1 TRAD Payment             | (FTED-001) FTE Detail                     | 03/25/2021 15:38:00 | ] [ | FY21-S-TRAD Mid (2021S2TRD)         |
| March No1 TRAD Payment             | (FTES-001) FTE Total by Fund<br>Pattern   | 03/01/2021 08:41:00 |     | FY21-S-TRAD Mid (2021S2TRD)         |
| March No1 TRAD Payment             | (FTED-003) FTE Adjustments                | 03/01/2021 08:38:00 |     | FY21-S-TRAD Mid (2021S2TRD)         |
| March No1 TRAD Payment             | (FTED-001) FTE Detail                     | 03/01/2021 08:33:00 |     | FY21-S-TRAD Mid (2021S2TRD)         |

## Archives, 3

Data district submitted during collection requests no longer active, nor can be seen with 'Show closed collections'