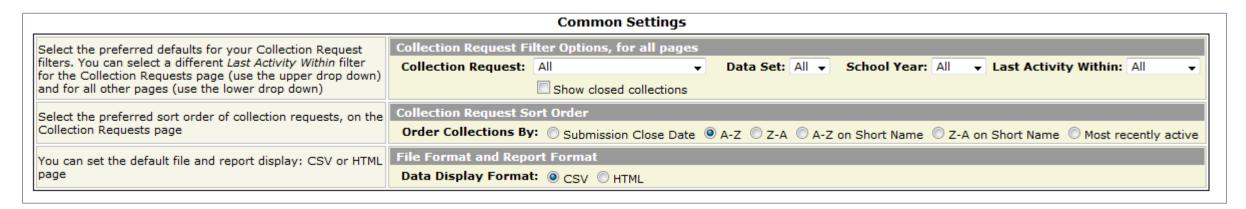

#### Preferences, 1

#### Provides customization of the Data Collector for user needs

- Common settings
  - All or by Page
- Start collections
- Collection status page
- Submissions/Recent submissions and Previews
- Progress page
- Reports

#### **Common Settings**

Selection choices every page has

Set Preferences for each page