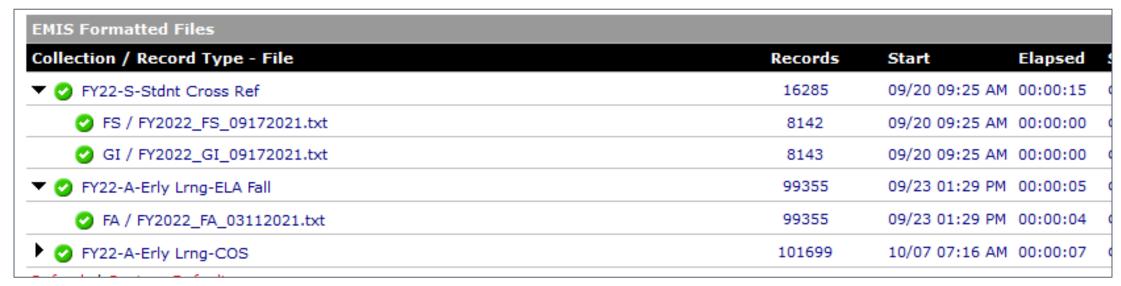

## Collection Status, 1

Allows a district to more closely watch the collection phase

- Click on ► to open the detail
- Flat file or SIF agent
- Green ' ✓ represents success on each record type
- Red 'X' represents process on that record did not complete normally

#### Example