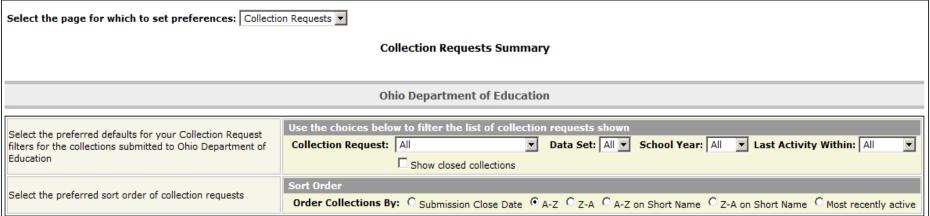

| (FTED-001) FTE Detail                     | 03/01/2021 08:33:00 |     | FY21-S-TRAD Mid (2021S2TRD)         |



## Archives, 3

Data district submitted during collection requests no longer active, nor can be seen with 'Show closed collections'





#### Resources

Means for ODE to provide links for documentation and other EMIS resources from within the data collector





#### Preferences, 1

#### Provides customization of the Data Collector for user needs

- Common settings
  - All or by Page
- Start collections
- Collection status page
- Submissions/Recent submissions and Previews
- Progress page
- Reports





## Preferences, 2

#### **Common Settings**

Selection choices every page has



Set Preferences for each page



## Preferences, 3

#### Setting preferences by page







#### **Data Sources**

#### Flat file upload

- Note: Check with your ITC, as student software packages handle this differently
- Use the Data Sources Tab to upload flat files as needed for the collection request to process
  - Files from SIS, Financial, Payroll, EMISFFE
  - Other Data Sources link
  - Manage link
  - Upload link
    - If duplicates encountered, the most recent is used and the other is ignored
  - Delete link (at bottom)



- Save time uploading data
  - Accepts a .ZIP file
  - Data Collector will unzip it
- Collection request knows what record types to process
  - No need to remove irrelevant record types from folder or upload files
- Collection request only processes the most recent data files by date
  - No need to remove old ones
  - Warning will be issues, can be