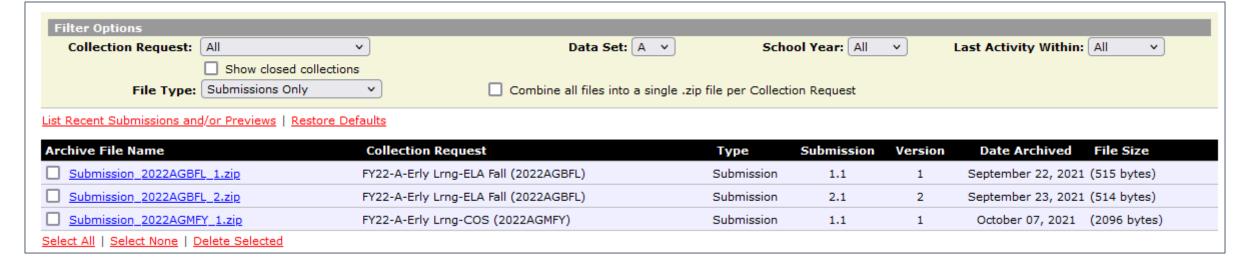

#### **Recent Submissions and Previews**

- Provides access to prior submission data for current collections
  - Not in a flat file format