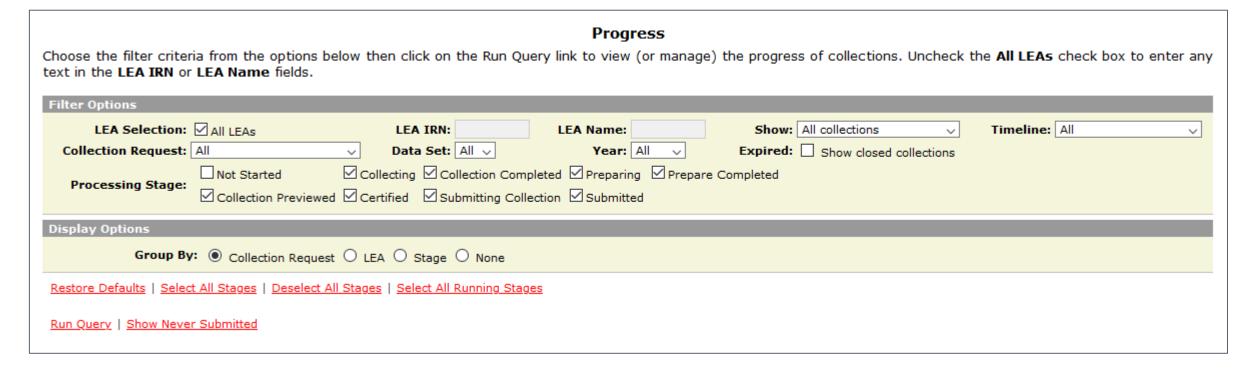

#### Progress selections

District can check progress of all active collections at once

- Filter options
- Red 'X', Green '✓', Yellow '!'
- Submission number
- Collection request version
- Stage
- Action
- Level 1 validation reports & Level 2 counts
- Warnings

Action links provide quick processing over all open collection requests

- Set defaults for data
- Start
- Collect
- Prepare
- Collect & Prepare combined
- Preview
- Does not allow a submission
  - Use Collection Request Tab to certify