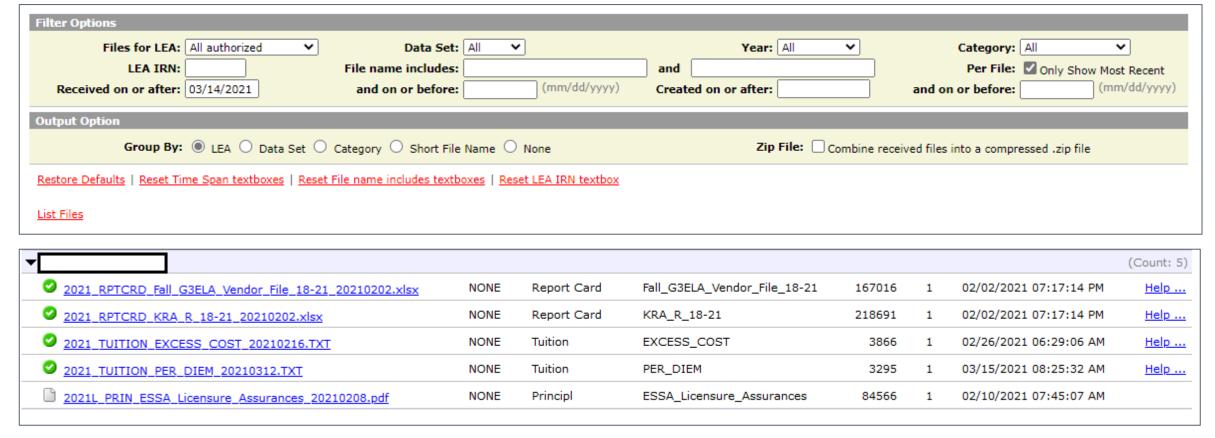

#### Received Files Details

- Reports from ODE
- Student names get added to most
- May not reflect most recent submissions
- Often static or one-time reports
- Email notifications sent

#### Example of Received Files