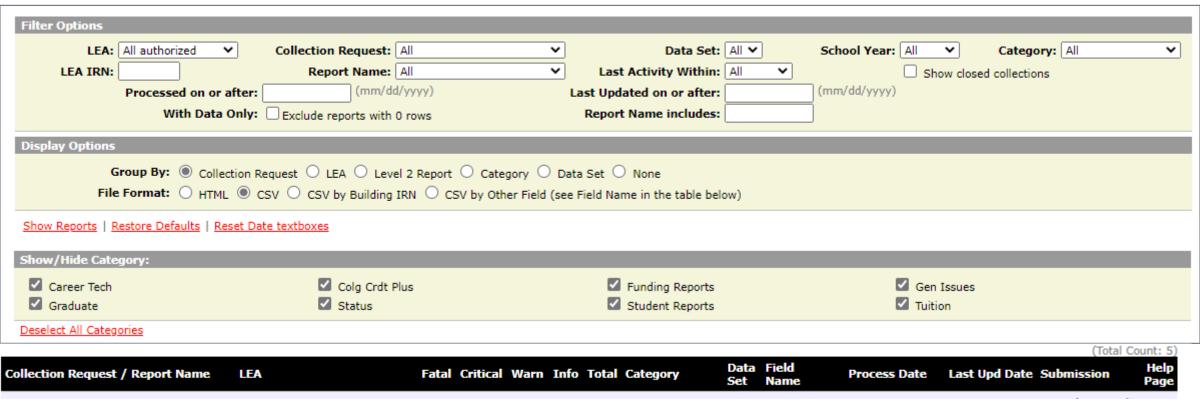

#### Level 2 Details

- Reports from ODE
- Provides important info regarding funding as well as full validation of data for shared students; means to verify data has been reported correctly for Report Card items, as well as for ESSA and TLCS; details DOR financial responsibilities
- Level 2 reports also available from Collection Request Tab
- Level 2 reports also available from Progress tab
- Not every district will have these
- New reports replace old; not static

## Example of Level 2

| Collection Request / Report Name LEA |           | Fa       | tal Criti | ical War | n Info | Total Category  |   | Field<br>Name | Process Date      | Last Upd Date Submission        | Help<br>Page |
|--------------------------------------|-----------|----------|-----------|----------|--------|-----------------|---|---------------|-------------------|---------------------------------|--------------|
| (FLCS-001) FLICS Student Enrollment  | 0         | 0        | 0         | 9        | 9      | Student Reports | s | Severity      | 03/29/21 02:34 0: | 1/07/21 02:33 <u>12 Unknown</u> | <u>НеІр</u>  |
| (FTED-001) FTE Detail                | <u>51</u> | 234      | 0         | 6020     | 6305   | Funding Reports | s | Severity      | 03/27/21 17:16 03 | 3/28/21 04:36 <u>6 Unknown</u>  | <u>Help</u>  |
| (FTED-001) FTE Detail                | 0         | <u>5</u> | 0         | 1562     | 1567   | Funding Reports | s | Severity      | 03/27/21 17:16 03 | 3/28/21 04:36 <u>13 Unknown</u> | <u>Help</u>  |