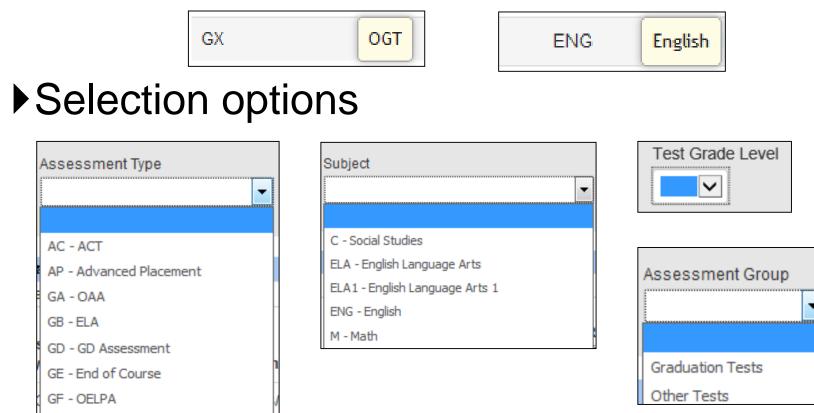

# Assessment Tab, cont.

- Sorted by Assessment Type, Subject, Date Taken
- Ability to print and export data

| Assessment Typ     | e       | Subj          | ect           |       |                | Test Grade Lev        | el Assessment Group   | •     | Find Clea        | ar Export          |                       |
|--------------------|---------|---------------|---------------|-------|----------------|-----------------------|-----------------------|-------|------------------|--------------------|-----------------------|
| Name               |         |               |               |       |                | SSID                  |                       |       | Birthdate        | •                  |                       |
| Data-18, Generated | 1       |               |               |       |                | GD0000018             |                       |       | 07/15/199        | 9                  |                       |
| Assessment<br>Type | Subject | Date<br>Taken | Test<br>Grade | Score | Score<br>Level | Required Test<br>Type | Score Not<br>Reported | Accom | Student<br>Grade | Reported by<br>LEA | Collection<br>Request |
| AC                 | ELA     | 05/03/2015    | 11            | A     | Unknown        | STR                   | E                     | Y1    | 11               | 009807             | 2015ANACC             |
| GE                 | ENG     | 03/27/2016    | 12            | 207   | Proficient     | STR                   | В                     | Y1    | 10               | 009807             | 2016AGESP             |
| GM                 | W       | 08/09/2015    | 12            | 460   | Proficient     | ALT                   | •                     | NO    | **               | 009807             | 2016AGMFY             |

#### Hover over exists for all codes

GM - COS