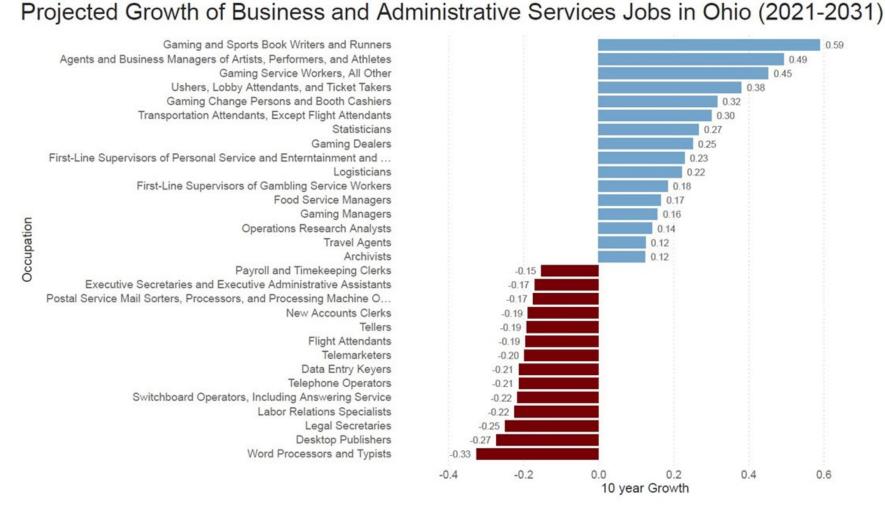

Projected Growth of Business and Administrative Services Jobs in Ohio (2031)

Figure 1.

Figure 2.

**Figure 2** demonstrates the projected growth over the next ten years as a percentage. The blue represents positive growth, with the highest projected growth of 59% in Gaming and Sports Book Writers and Runners. The red represents negative growth or a decrease in the number of jobs, with the greatest expected decrease in Word Processors and Typists.