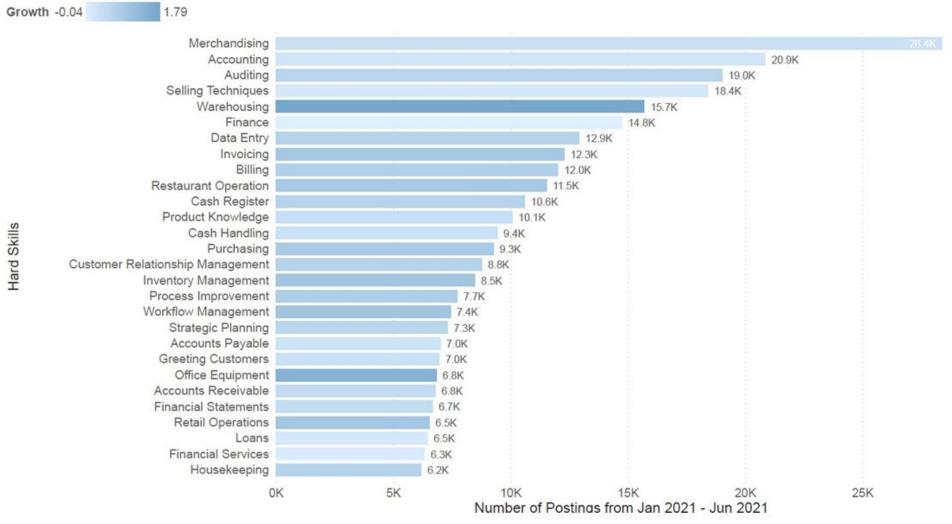

Demand and Supply of Business and Administrative Services Jobs in Ohio

Demand for Hard Skills in Business and Administrative Services Jobs in Ohio

**Figure 5** shows the top 28 in-demand hard skills employers are looking for in business jobs, with the top skill being Merchandising. Additionally, the darker blue demonstrates skills that have seen a greater increase in demand from 2017 to 2021. The greatest increase in demand is in Warehousing at 173%.