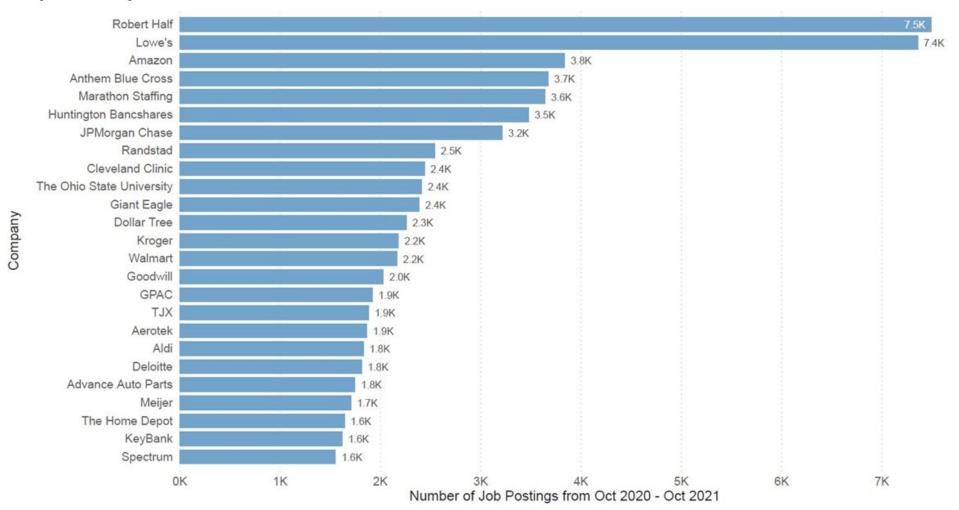

Figure 3 shows the top companies hiring in the Business and Administrative Services career field over a one-year period (October 2020-October 2021). There was a total of 483,346 business job postings during this time period, with the highest number from Robert Half at 7,500.

## Top Companies for Business and Administrative Services Jobs in Ohio

Figure 4 shows the demand and supply ratio for different areas in the career field. The ratio is calculated using the formula, job openings divided by the sum of graduates and those unemployed in the field [Ratio= Openings/(Graduates+Unemployed)]. A ratio of one or greater demonstrates a potential undersupply and less than one shows a sufficient supply. Transportation and Material Moving, Building and Grounds Cleaning and Maintenance and Production Occupations are in potential undersupply.