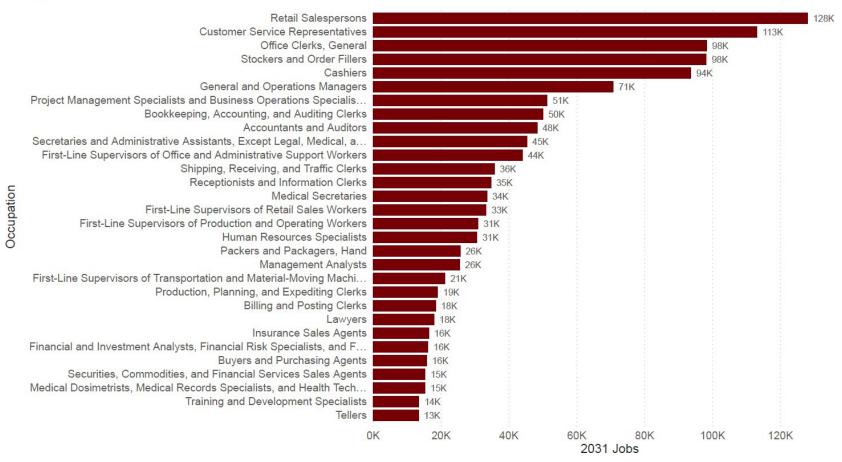

Projected Growth of Business and Administrative Services Jobs in Ohio (2031)

Figure 1.

Figure 2.

**Figure 2** demonstrates the projected growth over the next ten years as a percentage. The blue represents positive growth, with the highest projected growth of 59% in Gaming and Sports Book Writers and Runners. The red represents negative growth or a decrease in the number of jobs, with the greatest expected decrease in Word Processors and Typists.