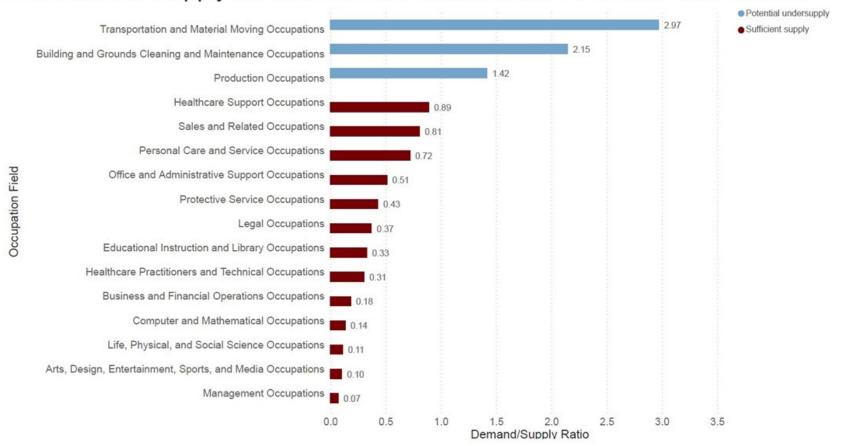

## Top Companies for Business and Administrative Services Jobs in Ohio

Figure 4 shows the demand and supply ratio for different areas in the career field. The ratio is calculated using the formula, job openings divided by the sum of graduates and those unemployed in the field [Ratio= Openings/(Graduates+Unemployed)]. A ratio of one or greater demonstrates a potential undersupply and less than one shows a sufficient supply. Transportation and Material Moving, Building and Grounds Cleaning and Maintenance and Production Occupations are in potential undersupply.

Demand and Supply of Business and Administrative Services Jobs in Ohio

Demand for Hard Skills in Business and Administrative Services Jobs in Ohio

**Figure 5** shows the top 28 in-demand hard skills employers are looking for in business jobs, with the top skill being Merchandising. Additionally, the darker blue demonstrates skills that have seen a greater increase in demand from 2017 to 2021. The greatest increase in demand is in Warehousing at 173%.