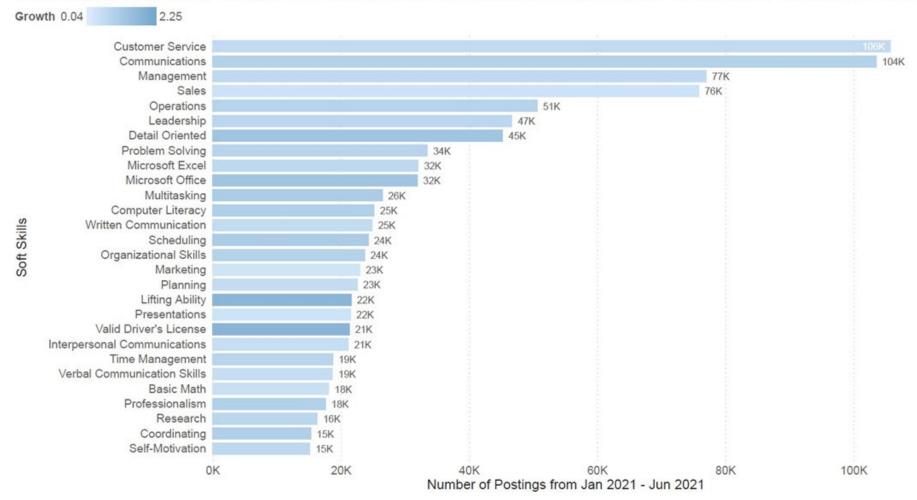

Demand for Soft Skills in Business and Administrative Services Jobs in Ohio

**Figure 6** shows the top 28 in-demand soft skills employers are looking for in business jobs. The top skill is customer service, which appeared in over 106,000 job postings between January 2021 and June 2021. Additionally, the darker blue demonstrates skills that have seen a greater increase in demand from 2017 to 2021. The greatest increase in demand is in Valid Driver's License at 178%.