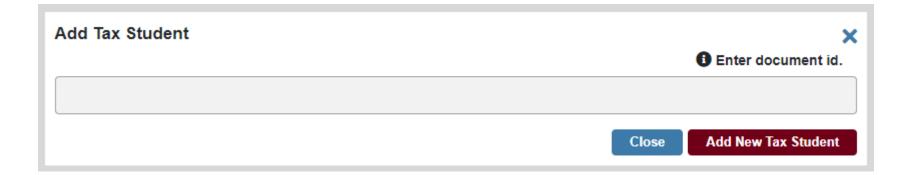

### Survey List

|     | Survey Plan(s)                                                        | Started    | Last       | Completion Status |   | 202                         | 2 Tax Credit for Work Ba | sed Learning E |
|-----|-----------------------------------------------------------------------|------------|------------|-------------------|---|-----------------------------|--------------------------|----------------|
|     |                                                                       | Date       | Updated    |                   |   | Document ID                 | Started Date             | End Update     |
| ••• | 2022 Tax Credit for Work Based Learning Experience Employer<br>Survey | 12/02/2022 | 12/06/2022 | In Progres 🗸 🔒    | - | 8618597203                  | 12/05/2022               | 12/05/2022     |
|     | 2022 Tax Credit for Work Based Learning Experience Student<br>Survey  |            |            |                   |   | 8618951963                  | 12/05/2022               | 12/05/2022     |
|     |                                                                       |            |            |                   |   | Add Tax Student             |                          |                |
|     |                                                                       |            |            |                   |   |                             | _                        |                |
|     |                                                                       |            |            |                   |   | <b>G</b> Previous 5 Results | Go to page 1 of 1        | Next 0 Res     |

### Document ID is on WBL Tax Credit Documentation form.

| Aberielle | e Student Survey  |     |
|-----------|-------------------|-----|
|           | Completion Status |     |
|           | Started           | ✓ 🖬 |
|           | Started           | ✓ 🖬 |
|           |                   |     |
|           |                   |     |
|           |                   |     |