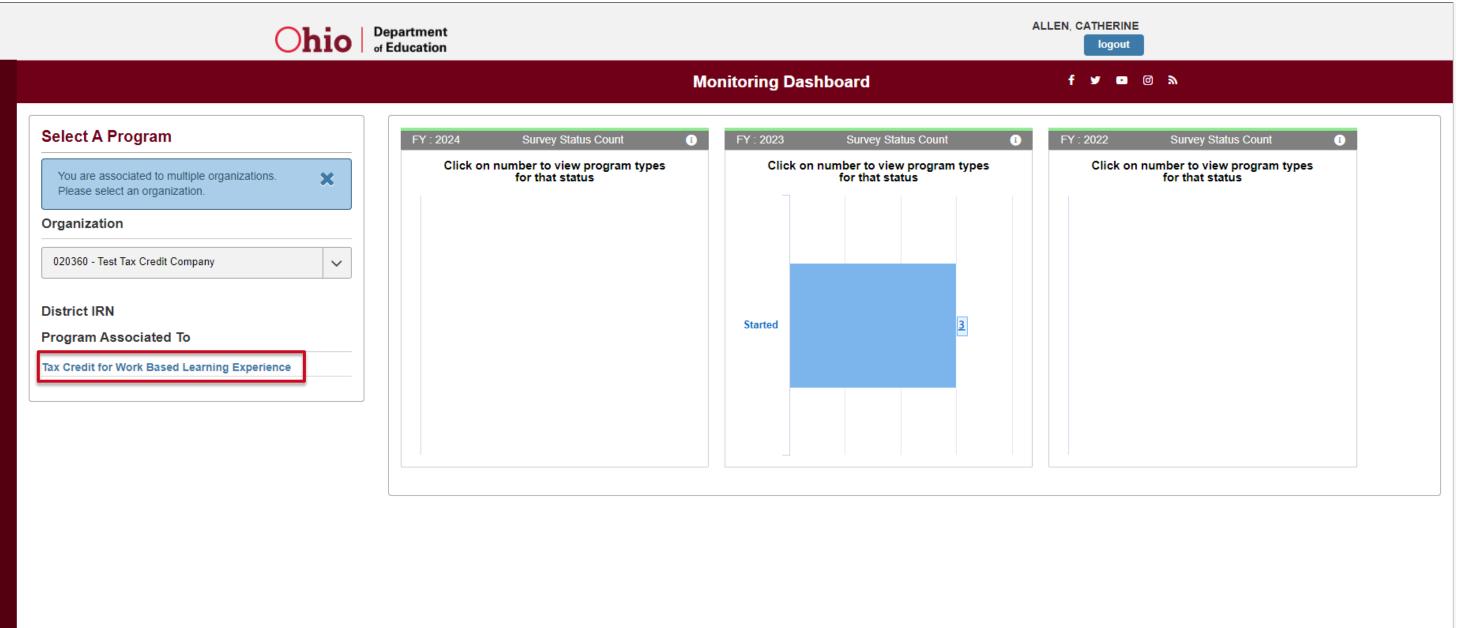

### Dashboard

# **Survey Search**

| Basic Search Export Results                             |                                 |                            |                   |                           |         |             |         |
|---------------------------------------------------------|---------------------------------|----------------------------|-------------------|---------------------------|---------|-------------|---------|
| •                                                       |                                 |                            |                   |                           |         |             |         |
| Program Period                                          |                                 | Overall Completion Status  |                   | Consultants               |         |             |         |
| Tax Credit for Work Based Learning Experience Year - 20 | 22 🗸 🗸                          | Any                        |                   | ▼                         |         |             |         |
| District IRN/Name                                       |                                 | Surveys                    |                   |                           |         |             |         |
| 020360 - Test Tax Credit Company                        |                                 | Any                        | $\checkmark$      |                           |         |             |         |
| Sponsoring Organization IRN/Name                        |                                 | Survey Completion Status   |                   |                           |         |             |         |
|                                                         |                                 | Any                        |                   | $\sim$                    |         |             |         |
| Results Count                                           |                                 | Sort Order                 |                   |                           |         |             |         |
| 20                                                      | ~                               | IRN                        |                   | $\sim$                    |         |             |         |
|                                                         |                                 |                            |                   |                           |         |             |         |
| Q Search Seset                                          |                                 |                            |                   |                           |         |             |         |
|                                                         |                                 |                            |                   |                           |         |             |         |
| 0 1 0 1                                                 |                                 |                            |                   |                           |         |             |         |
| Search Results                                          |                                 |                            |                   |                           |         |             |         |
| Returned 1 Results                                      |                                 |                            |                   | Filter:                   |         |             |         |
| Organization                                            | Program Period                  |                            | Number Of Surveys | Overall Completion Status | Sponsor | Consultants | Distric |
| 020360 - Test Tax Credit Company                        | Tax Credit for Work Based Learn | ing Experience Year - 2022 | 2                 | Started                   |         |             |         |
|                                                         |                                 |                            |                   |                           |         |             |         |

| Organization                     | Program Period                                            | Number Of Surveys | Overall Completion Status |
|----------------------------------|-----------------------------------------------------------|-------------------|---------------------------|
| 020360 - Test Tax Credit Company | Tax Credit for Work Based Learning Experience Year - 2022 | 2                 | Started                   |