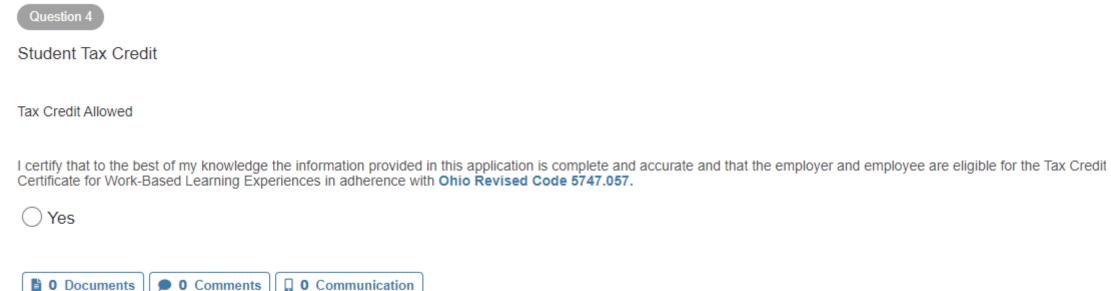

### **Certification Statement**

I certify that to the best of my knowledge the information provided in this application is complete and accurate and that the employer and employee are eligible for the Tax Credit Certificate for Work-Based Learning Experiences in adherence with Ohio Revised Code 5747.057.

() Yes