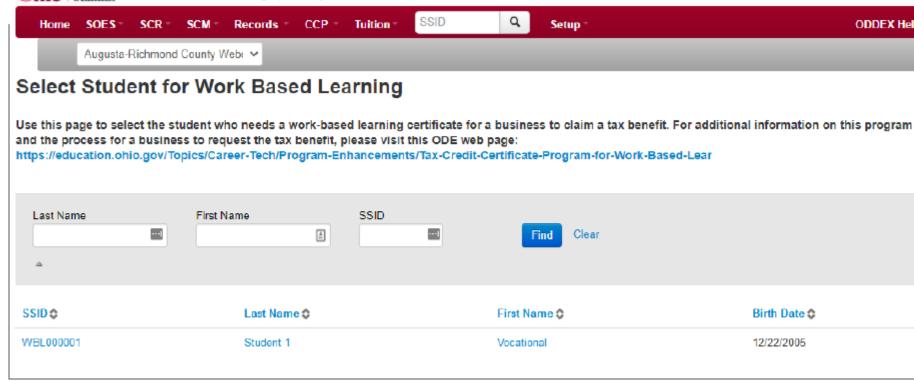

# **Student Information**

- Schools will be able to provide a form with necessary student information to businesses using ODDEX
- Each document is assigned a unique 10-digit Document ID
  - Used to identify the documentation along with student name
  - No SSIDs included
  - Unique document ID is sent to ODE
- Program of concentration/pathways list
  - Only those CTE-26 approved
- Includes FERPA information and Parent/Guardian Signature

## **Accessing Document**

SSID Records \* CCP -Tuition -**Single Student Bulk Export** Work Based Learning Tax Credit Documentation Work Based Learning Documentation Review

Ohio Department Ohio District Data Exchange (ODDEX)

### Department of Education

Birth Date 2

12/22/2005

Help

8

ODDEX Help Log Out

Work Based Learning