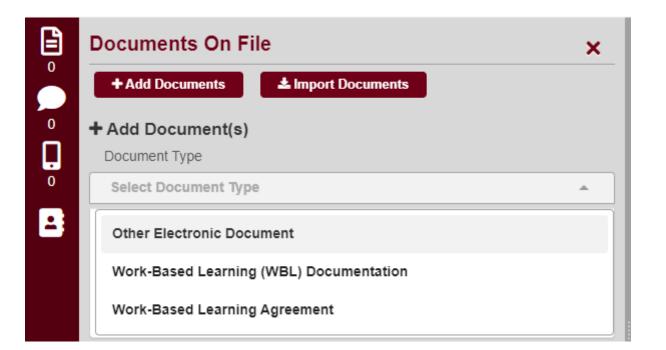

### **Tax Credit Student Details**

|          | Group Name Tax Credit Student Details                                                                                                                                                                                                                |
|----------|------------------------------------------------------------------------------------------------------------------------------------------------------------------------------------------------------------------------------------------------------|
|          | * Question 1                                                                                                                                                                                                                                         |
| D        | Ocument Information                                                                                                                                                                                                                                  |
|          | Document ID.                                                                                                                                                                                                                                         |
|          | 8618597203                                                                                                                                                                                                                                           |
| "I<br>qu | have attached a copy of the Work-Based Learning (WBL) Documentation and a copy of the Work-Based Learning Agreement." User must select "Yes" to compuestion. Document icon present at the bottom of this question for user to upload both documents. |
|          | Yes                                                                                                                                                                                                                                                  |
|          | <b>0</b> Documents <b>0</b> Comments <b>0</b> Communication                                                                                                                                                                                          |
|          |                                                                                                                                                                                                                                                      |

# **Uploading Documents**

Must have both WBL Documentation and WBL Agreement uploaded to submit.

|        | Documents On File                                                                                                                                                                                                                                                                                                                                                                                                             |  |  |
|--------|-------------------------------------------------------------------------------------------------------------------------------------------------------------------------------------------------------------------------------------------------------------------------------------------------------------------------------------------------------------------------------------------------------------------------------|--|--|
| 0      | + Add Documents 🕹 Import Documen                                                                                                                                                                                                                                                                                                                                                                                              |  |  |
| •<br>• | + Add Document(s)<br>Document Type                                                                                                                                                                                                                                                                                                                                                                                            |  |  |
| 0      | Work-Based Learning (WBL) Documentation                                                                                                                                                                                                                                                                                                                                                                                       |  |  |
| 4      |                                                                                                                                                                                                                                                                                                                                                                                                                               |  |  |
|        | Drag file(s) here to upload<br>browse for file                                                                                                                                                                                                                                                                                                                                                                                |  |  |
|        | Queue progress                                                                                                                                                                                                                                                                                                                                                                                                                |  |  |
|        | <ul> <li>Under Document Type drop down list sel would like to have the document(s) you wunder.</li> <li>You may select up to 5 documents at a ti</li> <li>Drag file from file window to the Drag and to the Documents list.</li> <li>Maximum file size is 100 MB</li> <li>Only the following file extensions are accondoc, .doc, .docx, .gif, .jpeg, .jpg, .mht, .mp3, .wav, .x-png, .xls, .xlsb, .xlsm, .xlsx, .z</li> </ul> |  |  |
|        | •                                                                                                                                                                                                                                                                                                                                                                                                                             |  |  |