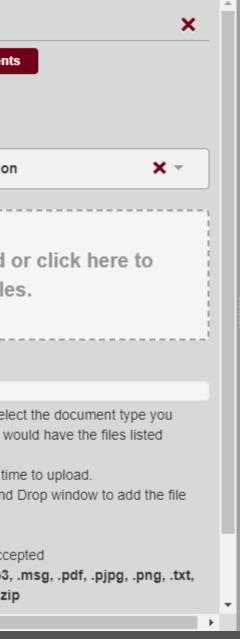

# **Uploading Documents**

Must have both WBL Documentation and WBL Agreement uploaded to submit.

|        | Documents On File                                                                                                                                                                                                                                                                                                                                                                                                             |  |  |
|--------|-------------------------------------------------------------------------------------------------------------------------------------------------------------------------------------------------------------------------------------------------------------------------------------------------------------------------------------------------------------------------------------------------------------------------------|--|--|
| 0      | + Add Documents 🕹 Import Documen                                                                                                                                                                                                                                                                                                                                                                                              |  |  |
| •<br>• | + Add Document(s)<br>Document Type                                                                                                                                                                                                                                                                                                                                                                                            |  |  |
| 0      | Work-Based Learning (WBL) Documentation                                                                                                                                                                                                                                                                                                                                                                                       |  |  |
| 4      |                                                                                                                                                                                                                                                                                                                                                                                                                               |  |  |
|        | Drag file(s) here to upload<br>browse for file                                                                                                                                                                                                                                                                                                                                                                                |  |  |
|        | Queue progress                                                                                                                                                                                                                                                                                                                                                                                                                |  |  |
|        | <ul> <li>Under Document Type drop down list sel would like to have the document(s) you wunder.</li> <li>You may select up to 5 documents at a ti</li> <li>Drag file from file window to the Drag and to the Documents list.</li> <li>Maximum file size is 100 MB</li> <li>Only the following file extensions are accondoc, .doc, .docx, .gif, .jpeg, .jpg, .mht, .mp3, .wav, .x-png, .xls, .xlsb, .xlsm, .xlsx, .z</li> </ul> |  |  |
|        | •                                                                                                                                                                                                                                                                                                                                                                                                                             |  |  |