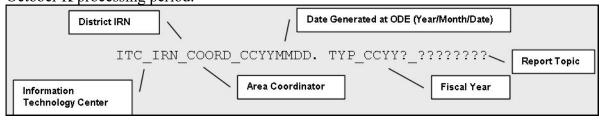

## Report Name and Timing

The file name for the report is:

(ITC\_IRN\_COORD\_CCYYMMDD.TXT\_CCYYK\_STU\_ENROLLMENT); its components are described below. Reports are produced for all city, exempted village, and local school districts, community schools, Joint Vocational School Districts, and Educational Service Centers (ESCs) based on data submitted via EMIS during the October K processing period.