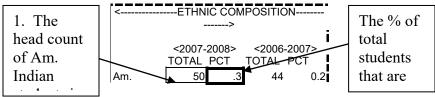

## **Detail Information**

After aggregated data are received at ODE, reports are generated in the following manner:

- 1. Student head count subtotals are generated in groupings by GENDER and STATE EQUIVALENT GRADE LEVEL for this school year and subtotaled by grade level only for the prior school year. The subtotals are summed to achieve a total head count or total enrollment.
- 2. Data in the Student % of Time element are subtotaled in groupings by GENDER and STATE EQUIVALENT GRADE LEVEL for the current school year; and subtotaled by grade level only for the prior school year. The subtotals are summed to achieve the total Student % of Time, which would be a sum of the average percentage of time during the district's count week each student participates in any instruction provided by *the district*.
- 3. Student head count subtotals are generated in groupings by RACIAL/ETHNIC CATEGORY for the current and prior school years. The subtotals are summed to achieve a total head count or total ethnic enrollment.
- 4. The % of students in the total student enrollment included in each ethnic category is calculated for each category. The percentages are summed. (Total should equal 100%.)
  - NOTE: If there is only one student in a category, and there is a large total enrollment, causing the % to be less than .1%, the percentage in that category will be forced to .1%
- 5. Subtotals of STUDENT % OF TIME are generated for attending students by STUDENT STATUS code.

# **Ethnic Composition of (Reporting Period) Head Count (% of Students in each category)**

For example, to calculate the % of students in a building who are of American Indian descent:

- 1. The head count for each ethnic category is summed to achieve a total, which becomes the numerator.
- 2. The total is the denominator.
- 3. Divide the head count in each ethnic category by the total students in all ethnic groups
- 4. There are 50 American Indian students, divided by the total 18,933, to get .3%. Percent is rounded to the nearest tenth. (Percent has only one decimal place.)