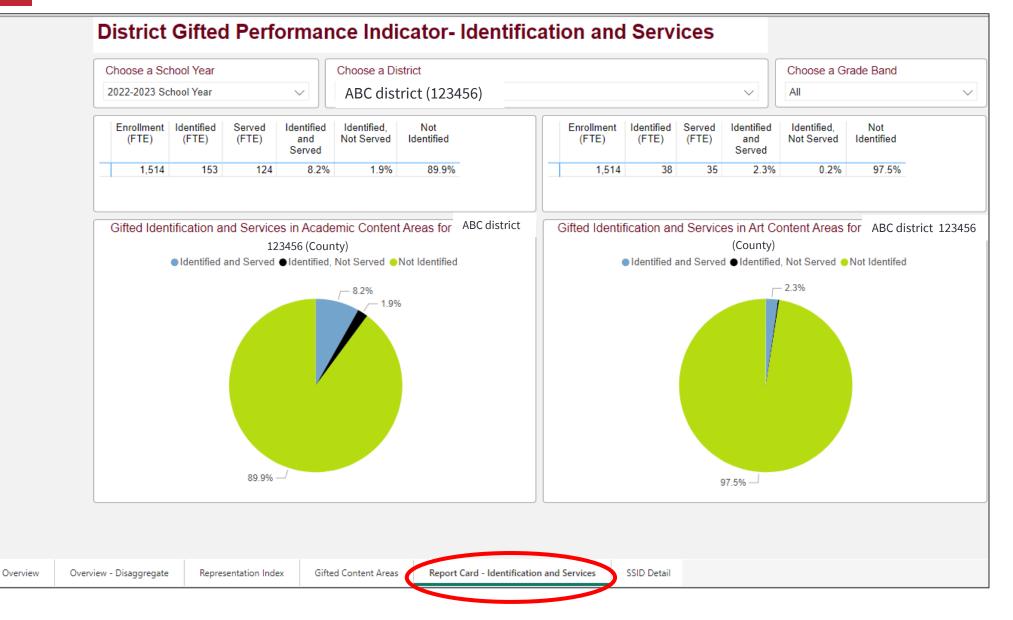

<u>https://education.ohio.gov/Topics/Data/Report-Card-Resources/Resources-and-Technical-Document/Gap-</u> <u>Closing-Component-1/Gifted-Performance-Indicator</u>