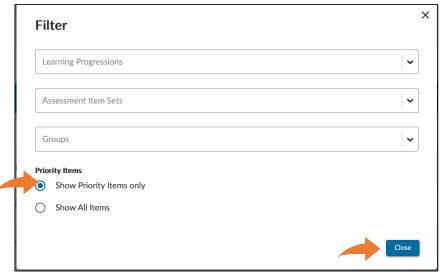

# **Selecting Priority Items Only**

- If you are using the **Priority Items** only, it's easiest to limit the items displayed to only those Priority Items.
- Click the Filter Button, then click the Priority Items box and click Close.