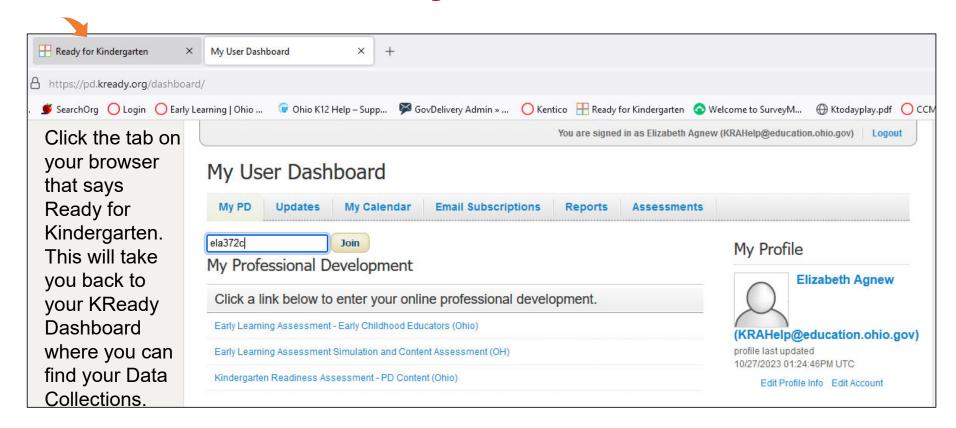

#### **Professional Development and Resources**

From your dashboard, click the green button:

- When prompted, click Allow.
- Note: the professional development site will open in a new tab on your browser, and you can click on the other tab to return to your main KReady Dashboard.
- Enter the following site pin and click the Join button: ela372c

### Return to KReady Dashboard from PD