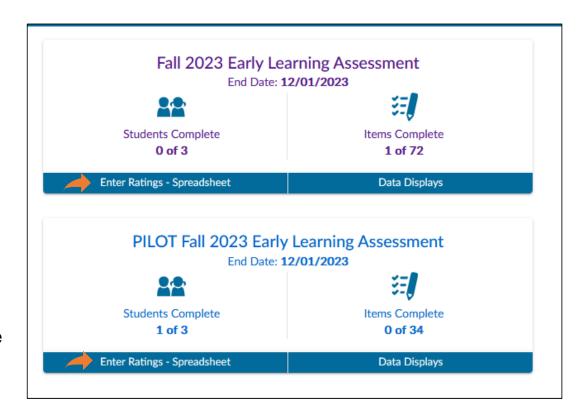

#### **ELA Data Collection**

Click on the Data Collection assigned to you.

Please confirm your students are enrolled in the correct data collection. If you have questions about which data collection you should have, contact your administrator or data manager.

To quickly access where you can enter ratings, click on the blue bar where it says, Enter Ratings – Spreadsheet.