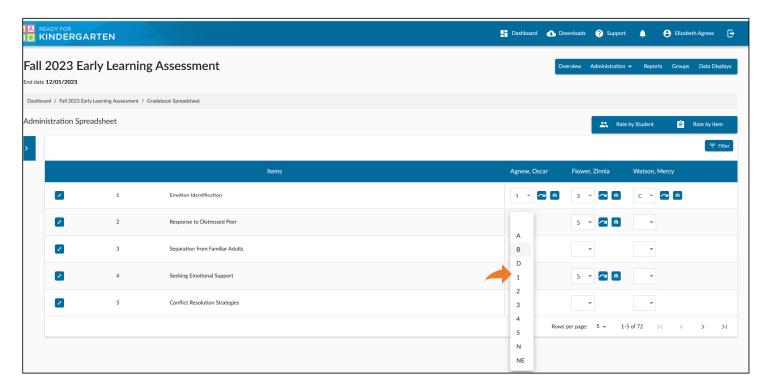

## Ratings Spreadsheet

• From this page, you can enter scores directly into the spreadsheet using the drop-down menus for each assessment item.