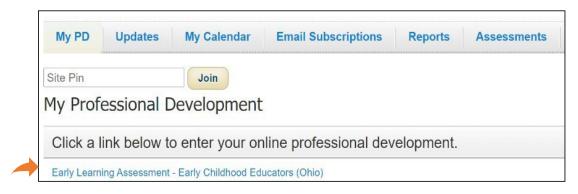

# Early Learning Assessment- Early Childhood Educators (Ohio)

Select Early Learning Assessment- Early Childhood Educators (Ohio) site.

 Click on Online Training Modules to access the professional development modules. Watch Module 5 to learn how to enter scores into the KReady system.