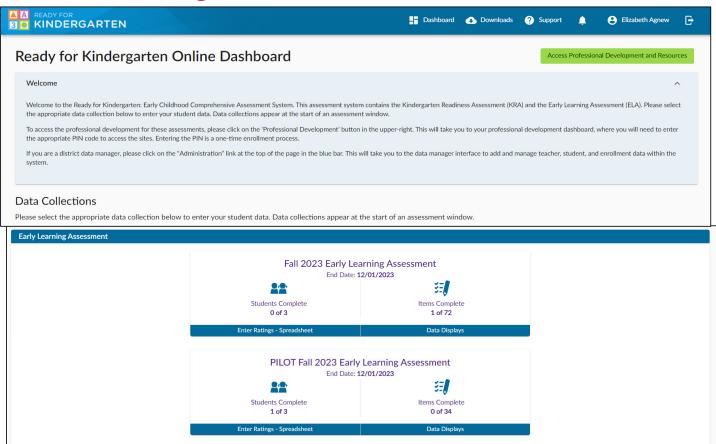

#### **KReady Dashboard**

This is the KReady Dashboard.

From here you can access Professional Development and Resources and/or your Data Collections.

If you do not see the green button or do not have a data collection to enter ratings for students, please talk to your local assessment data manager.

#### **KReady Dashboard**

This is the KReady Dashboard.

From here you can access Professional Development and Resources and/or your Data Collections.

If you are responsible for entering ELA ratings for children, you should have a Data Collection.

You will have either the Fall 2023 or the PILOT Fall 2023.

#### **ELA Data Collection**

Click on the Data Collection assigned to you.

Please confirm your students are enrolled in the correct data collection. If you have questions about which data collection you should have, contact your administrator or data manager.

To quickly access where you can enter ratings, click on the blue bar where it says, Enter Ratings – Spreadsheet.