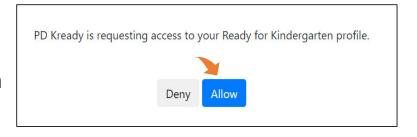

#### **Professional Development and Resources**

From your dashboard, click the green button:

- When prompted, click Allow.
- Note: the professional development site will open in a new tab on your browser, and you can click on the other tab to return to your main KReady Dashboard.
- Enter the following site pin and click the Join button: ela372c