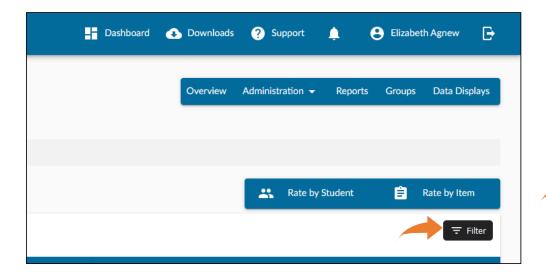

# **Selecting Priority Items Only**

- If you are using the **Priority Items** only, it's easiest to limit the items displayed to only those Priority Items.
- Click the Filter Button, then click the Priority Items box and click Close.