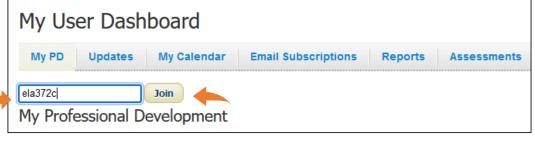

#### **Professional Development and Resources**

From your dashboard, click the green button:

- When prompted, click Allow.
- Note: the professional development site will open in a new tab on your browser, and you can click on the other tab to return to your main KReady Dashboard.
- Enter the following site pin and click the Join button: ela372c