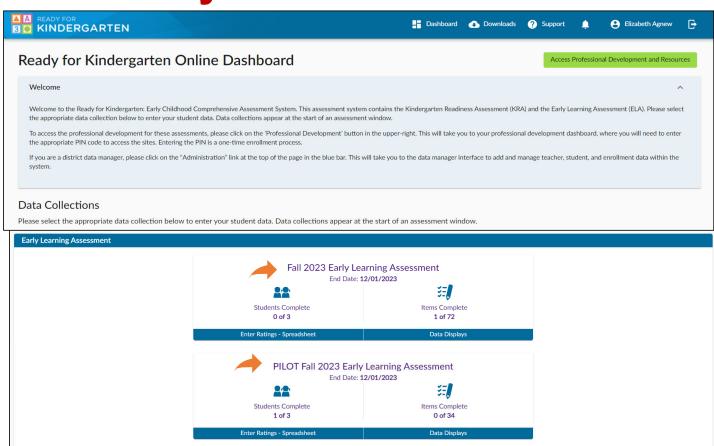

#### **KReady Dashboard**

This is the KReady Dashboard.

From here you can access Professional Development and Resources and/or your Data Collections.

If you are responsible for entering ELA ratings for children, you should have a Data Collection.

You will have either the Fall 2023 or the PILOT Fall 2023.

#### **ELA Data Collection**

Click on the Data Collection assigned to you.

Please confirm your students are enrolled in the correct data collection. If you have questions about which data collection you should have, contact your administrator or data manager.

To quickly access where you can enter ratings, click on the blue bar where it says, Enter Ratings – Spreadsheet.