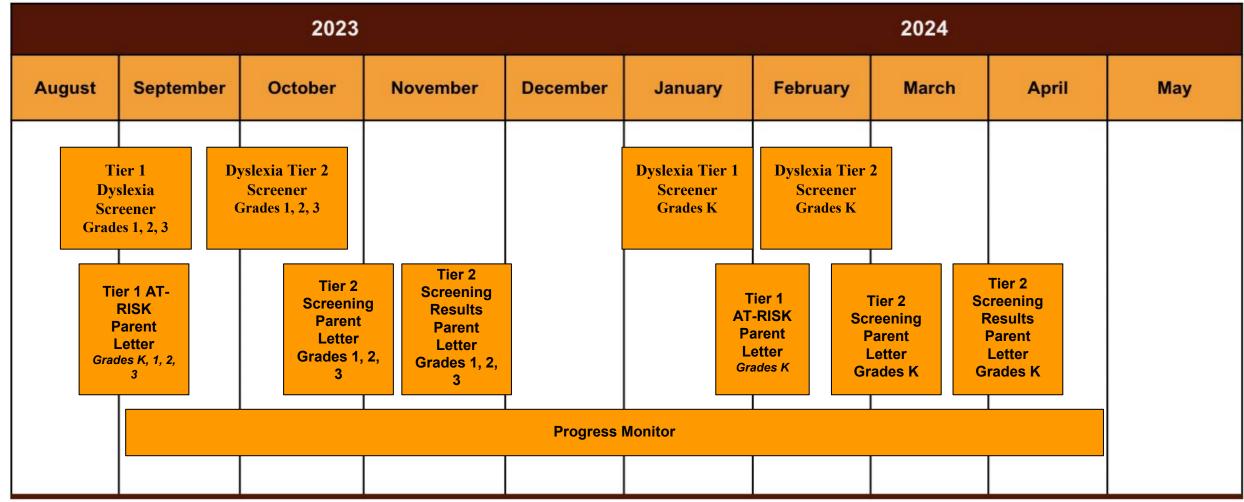

#### 2023-2024 Assessment Timeline

## Dyslexia Screeners and Reading Diagnostics for Students in Grades K- 3 For students in 4-6 by family request, or teacher request with family permission