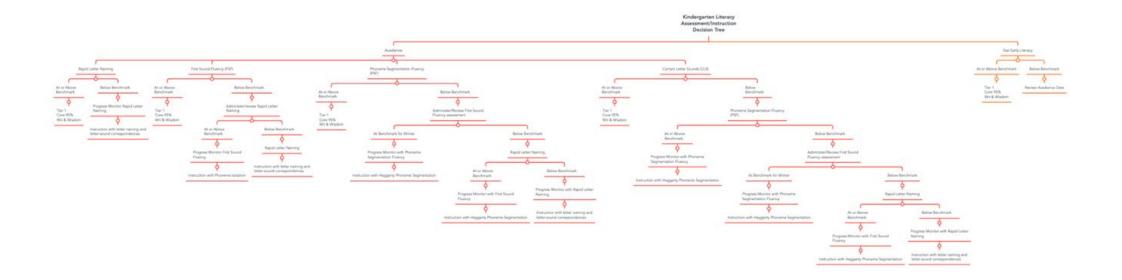

|
| Establish a time to examine state and district-level data to inform instruction and progress monitoring.                              | Acadience/STAR End of module/unit assessments 3rd-grade assessment                                              | Classroom teachers/<br>MTSS/TBT/Building<br>Principal/<br>Literacy Coordinator | assessment data sheets<br>time                         | MTSS datasheet calendar                                                                      | benchmark date 3x a yr. progress monitor monthly                                                | throughout the school<br>year                       |                                                                                                                 |





### **Assessment Flowchart**





#### Heath City School District Ensuring all students learn & grow is our collective responsibility.

#### 2023-2024 Assessment Timeline

## Dyslexia Screeners and Reading Diagnostics for Students in Grades K- 3 For students in 4-6 by family request, or teacher request with family permission



## **SoR Training**

100% of K-3 teachers have completed 30 hours of training

Six staff members have completed the 160 hour training for certification

16 staff members are in progress



## Data Drives Instruction



|                                                                                                                                                        | e 2nd Progress<br>enchmark = 54