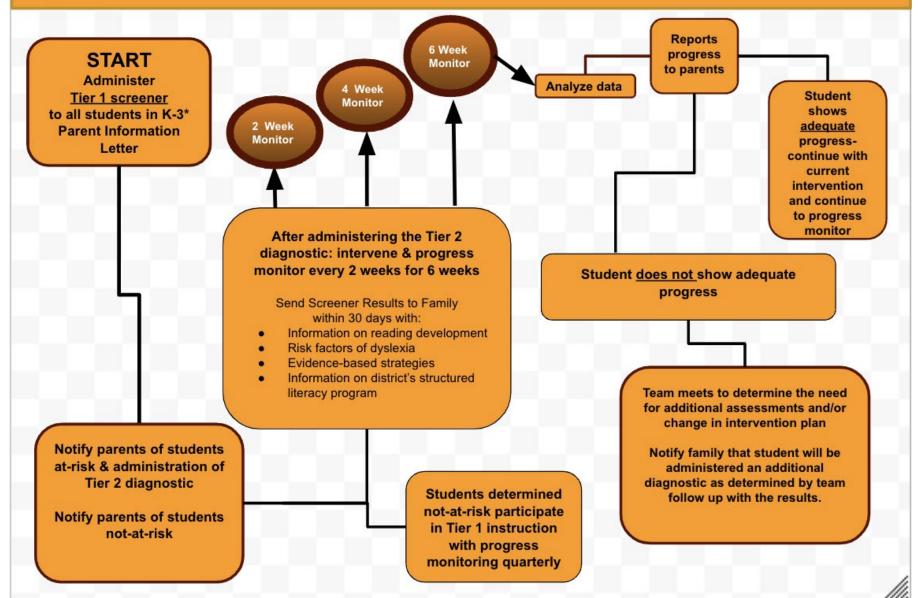

## Dyslexia Screeners and Reading Diagnostics for Students in Grades K- 3 For students in 4-6 by family request, or teacher request with family permission