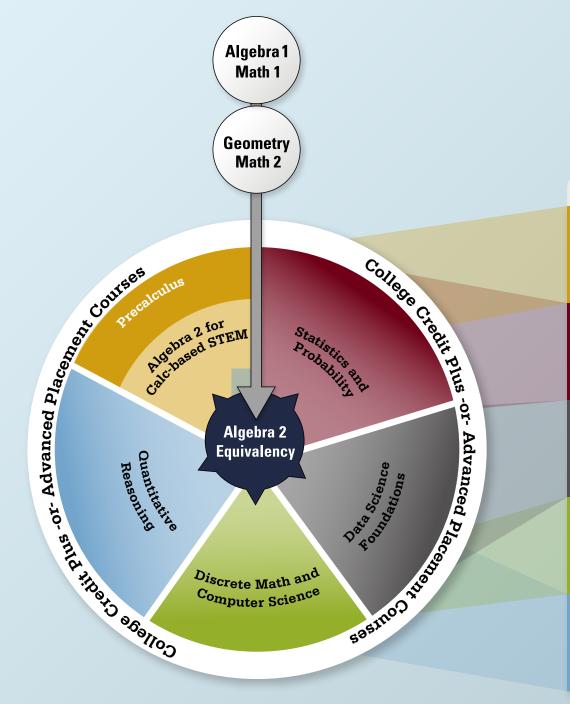

# **Ohio's High School Math Pathways**

Districts may offer 1 or more courses listed in addition to Algebra 2.

### Algebra 2

Doctor/Veterinarian Engineer Farm Manager Financial Manager Scientist

#### **Statistics and Probability**

Human Resource Manager Medical Technician Nurse Political Scientist Social Worker Firefighter

#### **Data Science and Foundations**

Software Quality Assurance Journalist Marketing Research Analyst Public Relations Specialist Sales Representative

#### **Discrete Math / Computer Science**

Computer Systems Analyst Computer Support Specialist Cybersecurity Analyst Software Developer Web Developer

#### **Quantitative Reasoning**

Elementary School Teacher Graphic Designer Lighting/Set Designer Musical Composer Technical Writer/Editor Construction Tradesperson